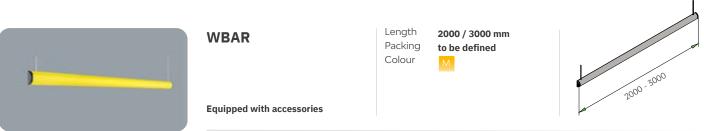

## Door frame protection

DOOR

FRAME
PROTECTION

Protection system designed to prevent forklifts collisions with overhead infrastructure and gates and doors jambs. It is created to keep under control the passage of forklifts that exceed height limits, attracting the attention of drivers and inviting them to a more careful guide. Useful to protect gates, loading docks or overhead assets. Available in different lengths.





WARNING BAR





## Door frame protection

## WARNING BAR / INFORMATION SIGN









Packing

to be defined







## WARNING BAR / LIGHT & SOUND



102dB







**WBLS** 

Snap hooks and chains included

**Equipped with accessories**