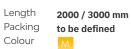

## Door frame protection

DOOR

FRAME
PROTECTION

Protection system designed to prevent forklifts collisions with overhead infrastructure and gates and doors jambs. It is created to keep under control the passage of forklifts that exceed height limits, attracting the attention of drivers and inviting them to a more careful guide. Useful to protect gates, loading docks or overhead assets. Available in different lengths.





WARNING BAR





## Door frame protection

## WARNING BAR / INFORMATION SIGN









Packing

to be defined







## WARNING BAR / LIGHT & SOUND



102dB







**WBLS** 

Snap hooks and chains included

**Equipped with accessories**