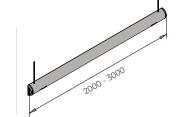

## Door frame protection

DOOR

FRAME
PROTECTION

Protection system designed to prevent forklifts collisions with overhead infrastructure and gates and doors jambs. It is created to keep under control the passage of forklifts that exceed height limits, attracting the attention of drivers and inviting them to a more careful guide. Useful to protect gates, loading docks or overhead assets. Available in different lengths.

WARNING BAR