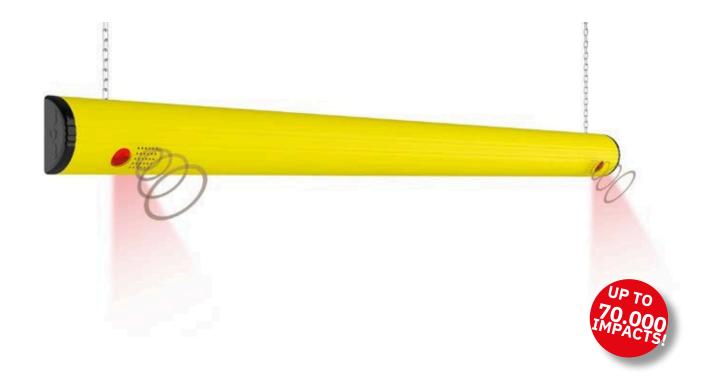

## WARNING BAR / LIGHT & SOUND

102dB

**WBLS** 

Snap hooks and chains included

**Equipped with accessories** 