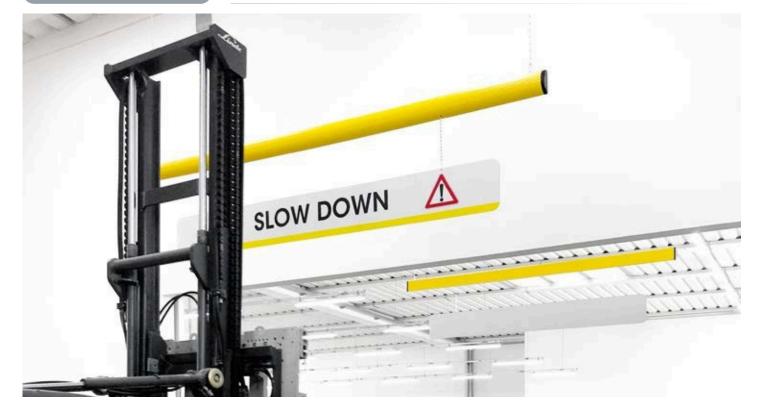

## Door frame protection

DOOR

FRAME
PROTECTION

Protection system designed to prevent forklifts collisions with overhead infrastructure and gates and doors jambs. It is created to keep under control the passage of forklifts that exceed height limits, attracting the attention of drivers and inviting them to a more careful guide. Useful to protect gates, loading docks or overhead assets. Available in different lengths.

## Door frame protection