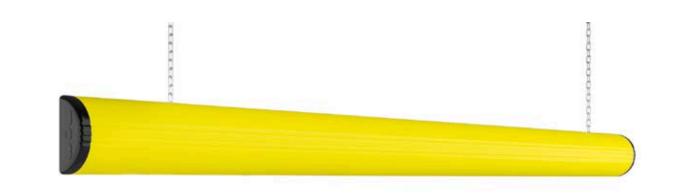

## Door frame protection

DOOR

FRAME
PROTECTION

Protection system designed to prevent forklifts collisions with overhead infrastructure and gates and doors jambs. It is created to keep under control the passage of forklifts that exceed height limits, attracting the attention of drivers and inviting them to a more careful guide. Useful to protect gates, loading docks or overhead assets. Available in different lengths.





WARNING BAR





## Door frame protection

## WARNING BAR / INFORMATION SIGN









Packing

to be defined







## WARNING BAR / LIGHT & SOUND



102dB







**WBLS** 

Snap hooks and chains included

**Equipped with accessories**