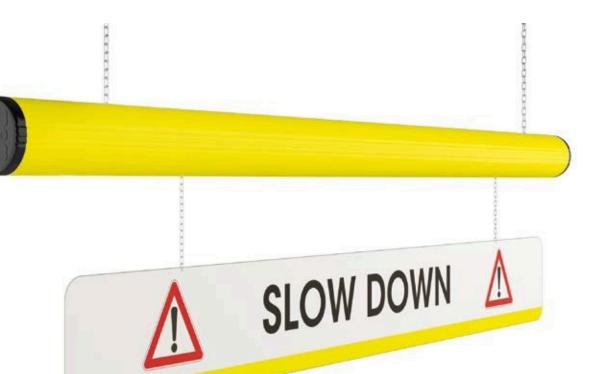

## Door frame protection

DOOR

FRAME
PROTECTION

Protection system designed to prevent forklifts collisions with overhead infrastructure and gates and doors jambs. It is created to keep under control the passage of forklifts that exceed height limits, attracting the attention of drivers and inviting them to a more careful guide. Useful to protect gates, loading docks or overhead assets. Available in different lengths.