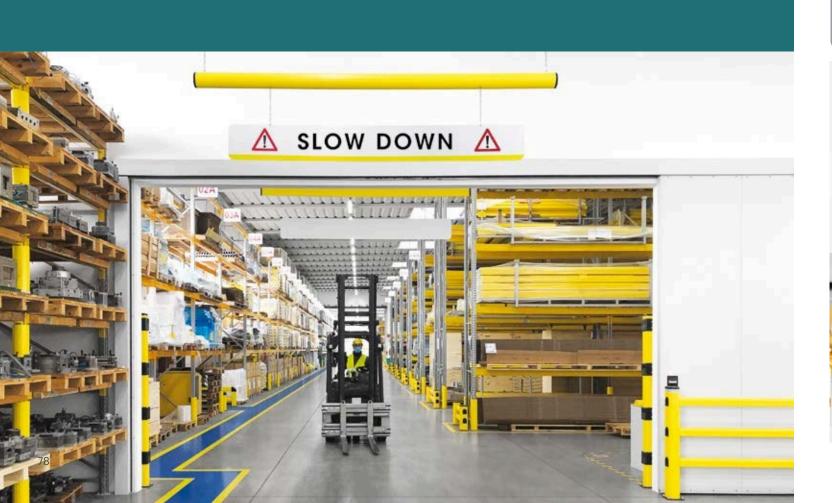

## Door frame protection

DOOR

FRAME
PROTECTION

Protection system designed to prevent forklifts collisions with overhead infrastructure and gates and doors jambs. It is created to keep under control the passage of forklifts that exceed height limits, attracting the attention of drivers and inviting them to a more careful guide. Useful to protect gates, loading docks or overhead assets. Available in different lengths.

## Door frame protection