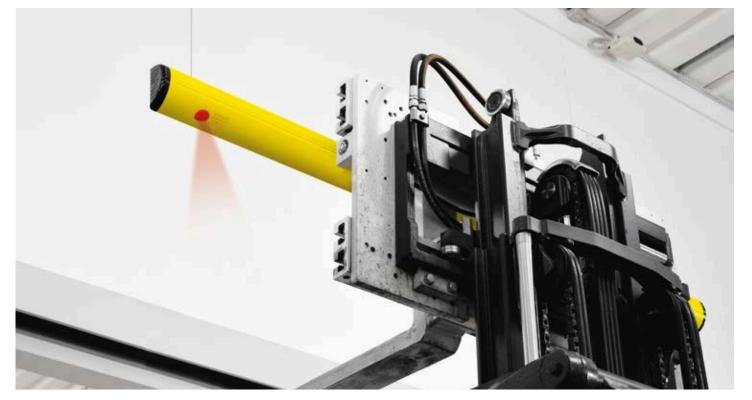

## Door frame protection

DOOR

FRAME
PROTECTION

Protection system designed to prevent forklifts collisions with overhead infrastructure and gates and doors jambs. It is created to keep under control the passage of forklifts that exceed height limits, attracting the attention of drivers and inviting them to a more careful guide. Useful to protect gates, loading docks or overhead assets. Available in different lengths.

## WARNING BAR / LIGHT & SOUND

102dB

**WBLS** 

Snap hooks and chains included

**Equipped with accessories** 