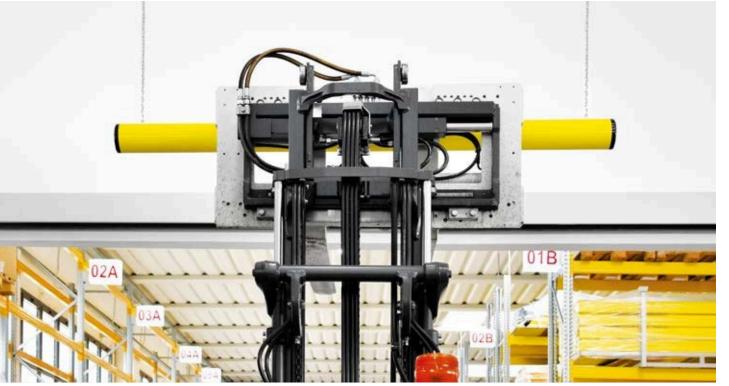

## Door frame protection

DOOR

FRAME
PROTECTION

Protection system designed to prevent forklifts collisions with overhead infrastructure and gates and doors jambs. It is created to keep under control the passage of forklifts that exceed height limits, attracting the attention of drivers and inviting them to a more careful guide. Useful to protect gates, loading docks or overhead assets. Available in different lengths.