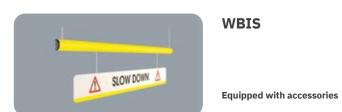

## Door frame protection

DOOR

FRAME
PROTECTION

Protection system designed to prevent forklifts collisions with overhead infrastructure and gates and doors jambs. It is created to keep under control the passage of forklifts that exceed height limits, attracting the attention of drivers and inviting them to a more careful guide. Useful to protect gates, loading docks or overhead assets. Available in different lengths.





WARNING BAR





## Door frame protection

## WARNING BAR / INFORMATION SIGN









Packing

to be defined







## WARNING BAR / LIGHT & SOUND



102dB







**WBLS** 

Snap hooks and chains included

**Equipped with accessories**