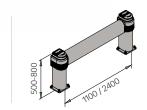

M12 GALVANISED STEEL

Rack end Barriers

**LM RACK END** 1100x500 2400x500

LM 2000x500 MODULAR

Length Packing

1.100 / 2.400 mm unpacked on pallet

LM/1 LINK RACK END 1100x500 2400x500

**Equipped with accessories** 

**Equipped with accessories** 

Length

1.100 / 2.400 mm unpacked on pallet

LM / 1 LINK 2000x500 MODUL AR

Rack end Barriers

M12 GALVANISED STEEL

Rack end Barriers

**LINK SINGLE RACK END** 1100x500 1100x800 2400x500 2400x800