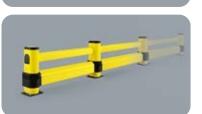

M12 GALVANISED STEEL

Rack end Barriers

**LM RACK END** 1100x500 2400x500

LM 2000x500 MODULAR

Length Packing

1.100 / 2.400 mm unpacked on pallet

LM/1 LINK RACK END 1100x500 2400x500

**Equipped with accessories** 

**Equipped with accessories** 

Length

1.100 / 2.400 mm unpacked on pallet

LM / 1 LINK 2000x500 MODUL AR

Rack end Barriers

M12 GALVANISED STEEL

Rack end Barriers

**LINK SINGLE RACK END** 1100x500 1100x800 2400x500 2400x800

LINK SINGLE 2000x500

LINK SINGLE 2000x800

**MODUL AR** 

**MODUL AR** 

**Equipped with accessories** 

Length 1.100 / 2.400 mm Packing unpacked on pallet Colour

**Equipped with accessories** 

unpacked on pallet

LINK LM RACK END 1100x500 1100x800 2400x500 2400x800

**Equipped with accessories** 

LINK LM 2000x500 **MODULAR** LINK LM 2000x800 **MODULAR** 

**Equipped with accessories** 

1.100 / 2.400 mm unpacked on pallet