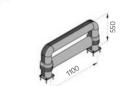

M12 GALVANISED STEEL

Rack end Barriers

**LM RACK END** 1100x500 2400x500

LM 2000x500 MODULAR

Length Packing

1.100 / 2.400 mm unpacked on pallet

LM/1 LINK RACK END 1100x500 2400x500

**Equipped with accessories** 

**Equipped with accessories** 

Length

1.100 / 2.400 mm unpacked on pallet

LM / 1 LINK 2000x500 MODUL AR

Rack end Barriers

M12 GALVANISED STEEL

Rack end Barriers

**LINK SINGLE RACK END** 1100x500 1100x800 2400x500 2400x800