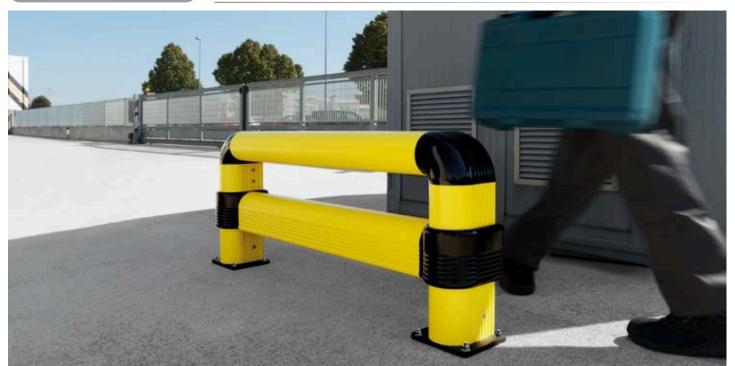

M12 GALVANISED STEEL

Rack end Barriers

**LM RACK END** 1100x500 2400x500

LM 2000x500 MODULAR

Length Packing

1.100 / 2.400 mm unpacked on pallet

LM/1 LINK RACK END 1100x500 2400x500

**Equipped with accessories** 

**Equipped with accessories** 

Length

1.100 / 2.400 mm unpacked on pallet

LM / 1 LINK 2000x500 MODUL AR

Rack end Barriers

M12 GALVANISED STEEL

Rack end Barriers

**LINK SINGLE RACK END** 1100x500 1100x800 2400x500 2400x800

LINK LM RACK END 1100x500 1100x800 2400x500 2400x800

**Equipped with accessories** 

LINK LM 2000x500 **MODULAR** LINK LM 2000x800 **MODULAR** 

**Equipped with accessories** 

1.100 / 2.400 mm unpacked on pallet