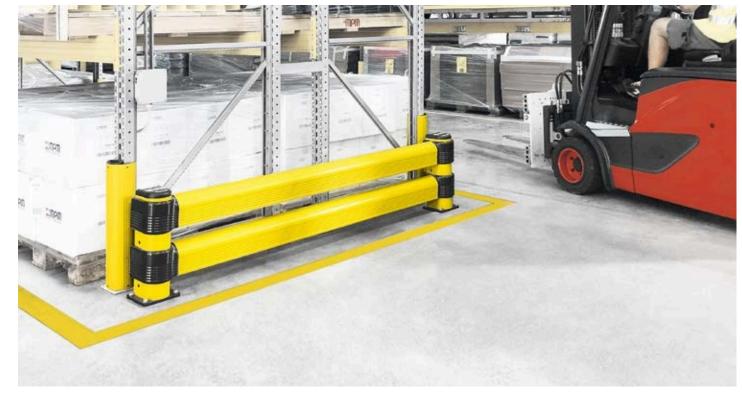

LINK LM RACK END 1100x500 1100x800 2400x500 2400x800

**Equipped with accessories** 

LINK LM 2000x500 **MODULAR** LINK LM 2000x800 **MODULAR** 

**Equipped with accessories** 

1.100 / 2.400 mm unpacked on pallet