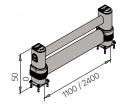

**Equipped with accessories** 

Length

1.100 / 2.400 mm unpacked on pallet

LM / 1 LINK 2000x500 MODUL AR

Rack end Barriers

M12 GALVANISED STEEL

Rack end Barriers

**LINK SINGLE RACK END** 1100x500 1100x800 2400x500 2400x800

LINK SINGLE 2000x500

LINK SINGLE 2000x800

**MODUL AR** 

**MODUL AR** 

**Equipped with accessories** 

Length 1.100 / 2.400 mm Packing unpacked on pallet Colour

**Equipped with accessories** 

unpacked on pallet