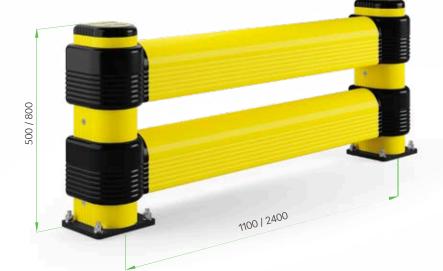

M12 GALVANISED STEEL

Rack end Barriers

**LM RACK END** 1100x500 2400x500

LM 2000x500 MODULAR

Length Packing

1.100 / 2.400 mm unpacked on pallet

LM/1 LINK RACK END 1100x500 2400x500

**Equipped with accessories** 

**Equipped with accessories** 

Length

1.100 / 2.400 mm unpacked on pallet

LM / 1 LINK 2000x500 MODUL AR

Rack end Barriers

M12 GALVANISED STEEL

Rack end Barriers

**LINK SINGLE RACK END** 1100x500 1100x800 2400x500 2400x800

LINK SINGLE 2000x500

LINK SINGLE 2000x800

**MODUL AR** 

**MODUL AR** 

**Equipped with accessories** 

Length 1.100 / 2.400 mm Packing unpacked on pallet Colour

**Equipped with accessories** 

unpacked on pallet

LINK LM RACK END 1100x500 1100x800 2400x500 2400x800

**Equipped with accessories** 

LINK LM 2000x500 **MODULAR** LINK LM 2000x800 **MODULAR** 

**Equipped with accessories** 

1.100 / 2.400 mm unpacked on pallet