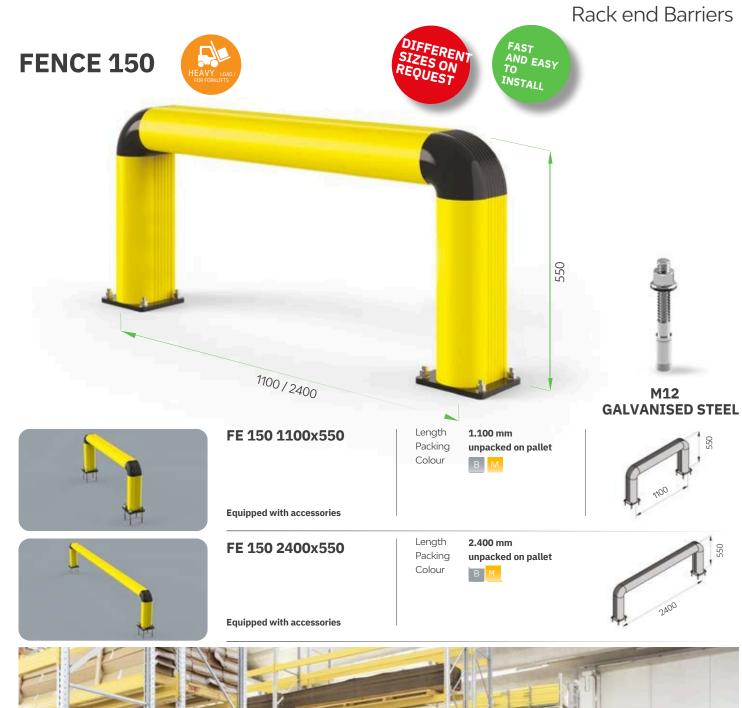

Packing unpacked on pallet Colour

Rack end Barriers

FE 150 REF 1100x550

Length Packing Colour

1.100 mm unpacked on pallet

**Equipped with accessories** 

**Equipped with accessories** 

FE 150 REF 2400x550

Length Packing Colour

2.400 mm unpacked on pallet

**FE LINK 1100x550** 

Length Packing Colour

1.100 mm unpacked on pallet

**FE LINK 2400x550** 

**Equipped** with accessories

Length Packing Colour

2.400 mm unpacked on pallet