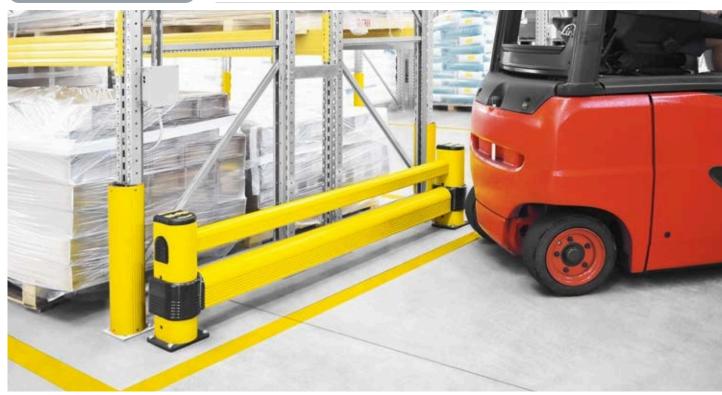

M12 GALVANISED STEEL

Rack end Barriers

**LM RACK END** 1100x500 2400x500

LM 2000x500 MODULAR

Length Packing

1.100 / 2.400 mm unpacked on pallet

LM/1 LINK RACK END 1100x500 2400x500

**Equipped with accessories** 

**Equipped with accessories** 

Length

1.100 / 2.400 mm unpacked on pallet

LM / 1 LINK 2000x500 MODUL AR

Rack end Barriers

M12 GALVANISED STEEL

Rack end Barriers

**LINK SINGLE RACK END** 1100x500 1100x800 2400x500 2400x800

LINK SINGLE 2000x500

LINK SINGLE 2000x800

**MODUL AR** 

**MODUL AR** 

**Equipped with accessories** 

Length 1.100 / 2.400 mm Packing unpacked on pallet Colour

**Equipped with accessories** 

unpacked on pallet

LINK LM RACK END 1100x500 1100x800 2400x500 2400x800

**Equipped with accessories** 

LINK LM 2000x500 **MODULAR** LINK LM 2000x800 **MODULAR** 

**Equipped with accessories** 

1.100 / 2.400 mm unpacked on pallet