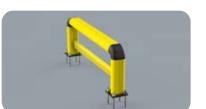

M12 GALVANISED STEEL

Rack end Barriers

**LM RACK END** 1100x500 2400x500

LM 2000x500 MODULAR

Length Packing

1.100 / 2.400 mm unpacked on pallet

LM/1 LINK RACK END 1100x500 2400x500

**Equipped with accessories** 

**Equipped with accessories** 

Length

1.100 / 2.400 mm unpacked on pallet

LM / 1 LINK 2000x500 MODUL AR

Rack end Barriers

M12 GALVANISED STEEL

Rack end Barriers

**LINK SINGLE RACK END** 1100x500 1100x800 2400x500 2400x800