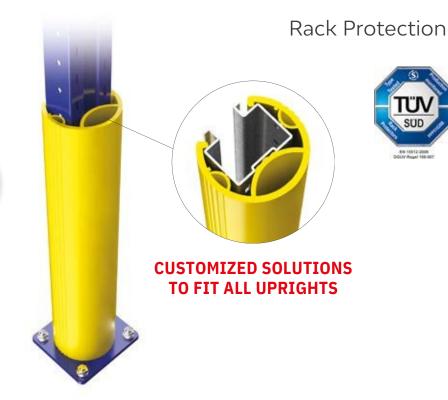

## PROTECTION

Full range of techno polymer profiles for protection of warehouse racks.

OUR PROFILES FIT ALL RACKS

- One big central shock absorber in soft material to absorb front
- Two side shock absorbers in soft material to absorb impact during pallet placement on the rack.
- Tested and certified to EN 15512
- Reduced dimensions to keep manoeuvring spaces clear.
- Interlocking system with practical
- Rigid outer cladding, scratch-

## Rack Protection