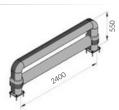

M12 GALVANISED STEEL

Rack end Barriers

**LM RACK END** 1100x500 2400x500

LM 2000x500 MODULAR

Length Packing

1.100 / 2.400 mm unpacked on pallet

LM/1 LINK RACK END 1100x500 2400x500

**Equipped with accessories** 

**Equipped with accessories** 

Length

1.100 / 2.400 mm unpacked on pallet

LM / 1 LINK 2000x500 MODUL AR

Rack end Barriers

M12 GALVANISED STEEL

Rack end Barriers

**LINK SINGLE RACK END** 1100x500 1100x800 2400x500 2400x800