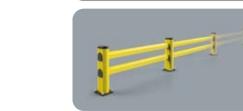

## **RACK CORNER**

Length Packing Colour

1.100 unpacked on pallet

Packing Colour

**Equipped with accessories** 

**RACK CORNER** 

**Equipped with accessories** 

Rack end Barriers

M12 GALVANISED STEEL

Rack end Barriers

**LM RACK END** 1100x500 2400x500

LM 2000x500 MODULAR

Length Packing

1.100 / 2.400 mm unpacked on pallet

LM/1 LINK RACK END 1100x500 2400x500

**Equipped with accessories** 

**Equipped with accessories** 

Length

1.100 / 2.400 mm unpacked on pallet

LM / 1 LINK 2000x500 MODUL AR

Rack end Barriers

M12 GALVANISED STEEL

Rack end Barriers

**LINK SINGLE RACK END** 1100x500 1100x800 2400x500 2400x800