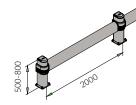

LINK LM RACK END 1100x500 1100x800 2400x500 2400x800

**Equipped with accessories** 

LINK LM 2000x500 **MODULAR** LINK LM 2000x800 **MODULAR** 

**Equipped with accessories** 

1.100 / 2.400 mm unpacked on pallet