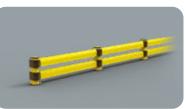

M12 GALVANISED STEEL

Rack end Barriers

**LM RACK END** 1100x500 2400x500

LM 2000x500 MODULAR

Length Packing

1.100 / 2.400 mm unpacked on pallet

LM/1 LINK RACK END 1100x500 2400x500

**Equipped with accessories** 

**Equipped with accessories** 

Length

1.100 / 2.400 mm unpacked on pallet

LM / 1 LINK 2000x500 MODUL AR

Rack end Barriers

M12 GALVANISED STEEL

Rack end Barriers

**LINK SINGLE RACK END** 1100x500 1100x800 2400x500 2400x800

LINK SINGLE 2000x500

LINK SINGLE 2000x800

**MODUL AR** 

**MODUL AR** 

**Equipped with accessories** 

Length 1.100 / 2.400 mm Packing unpacked on pallet Colour

**Equipped with accessories** 

unpacked on pallet

LINK LM RACK END 1100x500 1100x800 2400x500 2400x800

**Equipped with accessories** 

LINK LM 2000x500 **MODULAR** LINK LM 2000x800 **MODULAR** 

**Equipped with accessories** 

1.100 / 2.400 mm unpacked on pallet