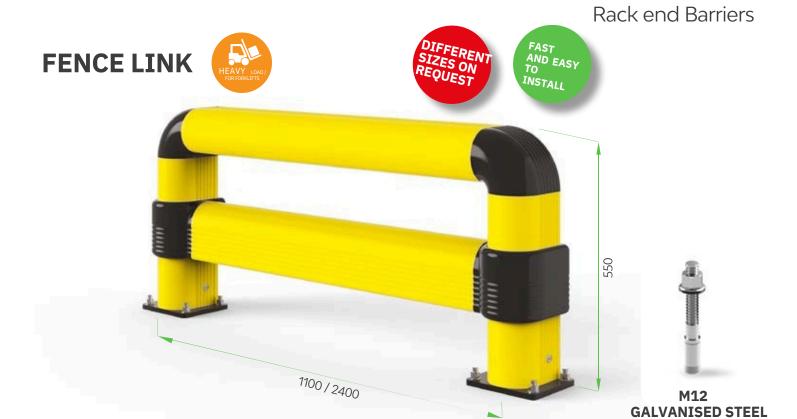

M12 GALVANISED STEEL

Rack end Barriers

**LM RACK END** 1100x500 2400x500

LM 2000x500 MODULAR

Length Packing

1.100 / 2.400 mm unpacked on pallet

LM/1 LINK RACK END 1100x500 2400x500

**Equipped with accessories** 

**Equipped with accessories** 

Length

1.100 / 2.400 mm unpacked on pallet

LM / 1 LINK 2000x500 MODUL AR

Rack end Barriers

M12 GALVANISED STEEL

Rack end Barriers

**LINK SINGLE RACK END** 1100x500 1100x800 2400x500 2400x800

Packing unpacked on pallet Colour

Rack end Barriers

FE 150 REF 1100x550

Length Packing Colour

1.100 mm unpacked on pallet

**Equipped with accessories** 

**Equipped with accessories** 

FE 150 REF 2400x550

Length Packing Colour

2.400 mm unpacked on pallet

**FE LINK 1100x550** 

Length Packing Colour

1.100 mm unpacked on pallet

**FE LINK 2400x550** 

**Equipped** with accessories

Length Packing Colour