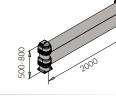

LINK LM RACK END 1100x500 1100x800 2400x500 2400x800

**Equipped with accessories** 

LINK LM 2000x500 **MODULAR** LINK LM 2000x800 **MODULAR** 

**Equipped with accessories** 

1.100 / 2.400 mm unpacked on pallet