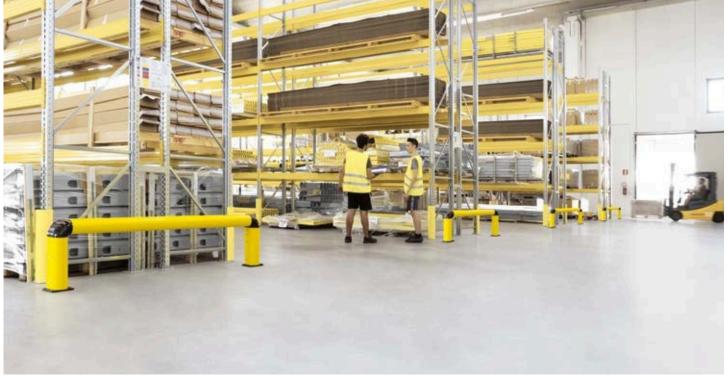

## PROTECTION

Full range of techno polymer profiles for protection of warehouse racks.

OUR PROFILES FIT ALL RACKS

- One big central shock absorber in soft material to absorb front
- Two side shock absorbers in soft material to absorb impact during pallet placement on the rack.
- Tested and certified to EN 15512
- Reduced dimensions to keep manoeuvring spaces clear.
- Interlocking system with practical
- Rigid outer cladding, scratch-