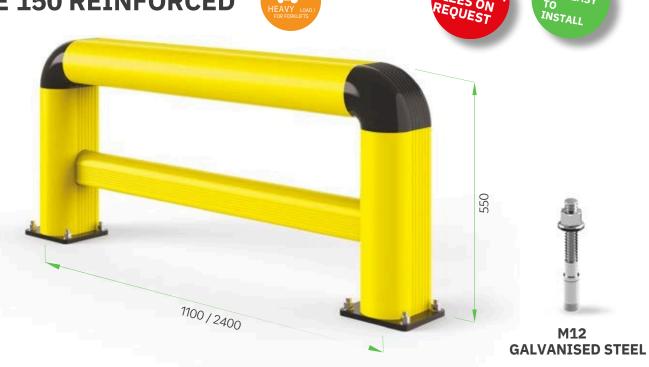

Packing unpacked on pallet Colour

Rack end Barriers

FE 150 REF 1100x550

Length Packing Colour

1.100 mm unpacked on pallet

**Equipped with accessories** 

**Equipped with accessories** 

FE 150 REF 2400x550

Length Packing Colour

2.400 mm unpacked on pallet

**FE LINK 1100x550** 

Length Packing Colour

1.100 mm unpacked on pallet

**FE LINK 2400x550** 

**Equipped** with accessories

Length Packing Colour