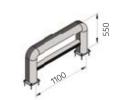

Packing unpacked on pallet Colour

Rack end Barriers

FE 150 REF 1100x550

Length Packing Colour

1.100 mm unpacked on pallet

**Equipped with accessories** 

**Equipped with accessories** 

FE 150 REF 2400x550

Length Packing Colour

2.400 mm unpacked on pallet

**FE LINK 1100x550** 

Length Packing Colour

1.100 mm unpacked on pallet

**FE LINK 2400x550** 

**Equipped** with accessories

Length Packing Colour