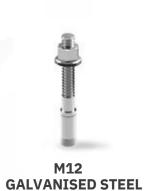

M12 GALVANISED STEEL

Rack end Barriers

**LM RACK END** 1100x500 2400x500

LM 2000x500 MODULAR

Length Packing

1.100 / 2.400 mm unpacked on pallet

LM/1 LINK RACK END 1100x500 2400x500

**Equipped with accessories** 