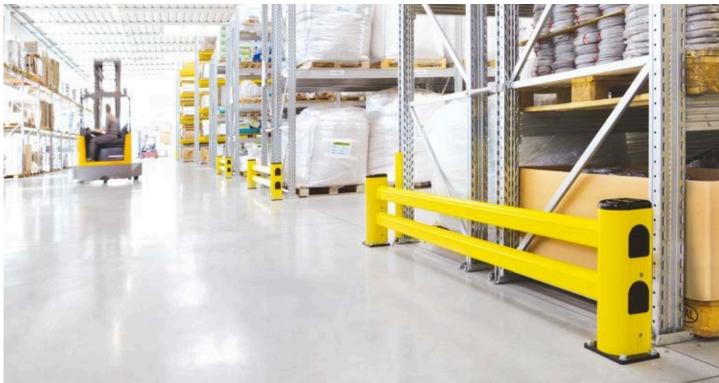

M12 GALVANISED STEEL

Rack end Barriers

**LM RACK END** 1100x500 2400x500

LM 2000x500 MODULAR

Length Packing

1.100 / 2.400 mm unpacked on pallet

LM/1 LINK RACK END 1100x500 2400x500

**Equipped with accessories** 

**Equipped with accessories** 

Length

1.100 / 2.400 mm unpacked on pallet

LM / 1 LINK 2000x500 MODUL AR

Rack end Barriers

M12 GALVANISED STEEL

Rack end Barriers

**LINK SINGLE RACK END** 1100x500 1100x800 2400x500 2400x800

LINK SINGLE 2000x500

LINK SINGLE 2000x800

**MODUL AR** 

**MODUL AR** 

**Equipped with accessories** 

Length 1.100 / 2.400 mm Packing unpacked on pallet Colour

**Equipped with accessories** 

unpacked on pallet

LINK LM RACK END 1100x500 1100x800 2400x500 2400x800

**Equipped with accessories** 

LINK LM 2000x500 **MODULAR** LINK LM 2000x800 **MODULAR** 

**Equipped with accessories** 

1.100 / 2.400 mm unpacked on pallet