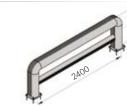

Length Packing Colour

2.400 mm unpacked on pallet

**FE LINK 1100x550** 

Length Packing Colour

1.100 mm unpacked on pallet

**FE LINK 2400x550** 

**Equipped** with accessories

Length Packing Colour

2.400 mm unpacked on pallet