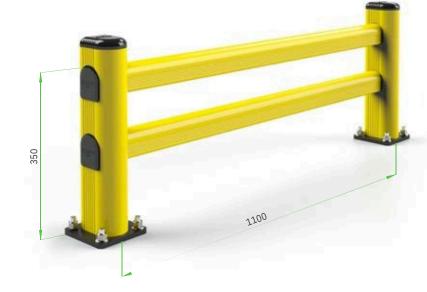

M12 GALVANISED STEEL

Rack end Barriers

**LM RACK END** 1100x500 2400x500

LM 2000x500 MODULAR

Length Packing

1.100 / 2.400 mm unpacked on pallet

LM/1 LINK RACK END 1100x500 2400x500

**Equipped with accessories** 

**Equipped with accessories** 

Length

1.100 / 2.400 mm unpacked on pallet

LM / 1 LINK 2000x500 MODUL AR

Rack end Barriers

M12 GALVANISED STEEL

Rack end Barriers

**LINK SINGLE RACK END** 1100x500 1100x800 2400x500 2400x800