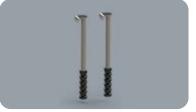

M12 GALVANISED STEEL

Rack end Barriers

**LM RACK END** 1100x500 2400x500

LM 2000x500 MODULAR

Length Packing

1.100 / 2.400 mm unpacked on pallet

LM/1 LINK RACK END 1100x500 2400x500

**Equipped with accessories** 

**Equipped with accessories** 

Length

1.100 / 2.400 mm unpacked on pallet

LM / 1 LINK 2000x500 MODUL AR

Rack end Barriers

M12 GALVANISED STEEL

Rack end Barriers

**LINK SINGLE RACK END** 1100x500 1100x800 2400x500 2400x800