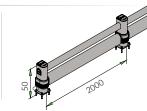

**Equipped with accessories** 

Length

1.100 / 2.400 mm unpacked on pallet

LM / 1 LINK 2000x500 MODUL AR

Rack end Barriers

M12 GALVANISED STEEL

Rack end Barriers

**LINK SINGLE RACK END** 1100x500 1100x800 2400x500 2400x800

LINK SINGLE 2000x500

LINK SINGLE 2000x800

**MODUL AR** 

**MODUL AR** 

**Equipped with accessories** 

Length 1.100 / 2.400 mm Packing unpacked on pallet Colour

**Equipped with accessories** 

unpacked on pallet