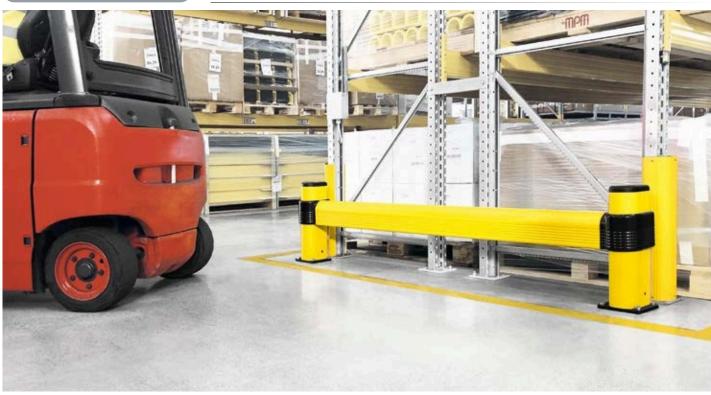

M12 GALVANISED STEEL

Rack end Barriers

**LM RACK END** 1100x500 2400x500

LM 2000x500 MODULAR

Length Packing

1.100 / 2.400 mm unpacked on pallet

LM/1 LINK RACK END 1100x500 2400x500

**Equipped with accessories** 

**Equipped with accessories** 

Length

1.100 / 2.400 mm unpacked on pallet

LM / 1 LINK 2000x500 MODUL AR

Rack end Barriers

M12 GALVANISED STEEL

Rack end Barriers

**LINK SINGLE RACK END** 1100x500 1100x800 2400x500 2400x800