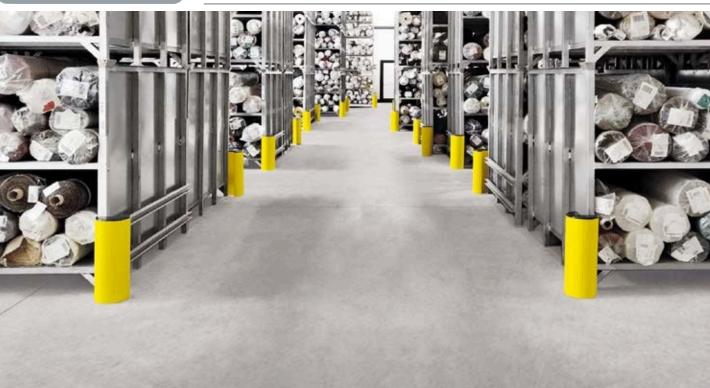

## RACK

## PROTECTION

Full range of techno polymer profiles for protection of warehouse racks.

OUR PROFILES FIT ALL RACKS

- One big central shock absorber in soft material to absorb front
- Two side shock absorbers in soft material to absorb impact during pallet placement on the rack.
- Tested and certified to EN 15512
- Reduced dimensions to keep manoeuvring spaces clear.
- Interlocking system with practical
- Rigid outer cladding, scratch-

**RPS 600** 

Packing

**RPM 600** 

Available also size 400

Available also size 400

80 pz / big parcel

**RPL 600** 

Large

Available also size 400

2 pz / box 52 pz / big parcel

**RPL XL 600** 

Extra Large

Available also size 400

**RP CLICK** 

2 pz / box

Rack Protection