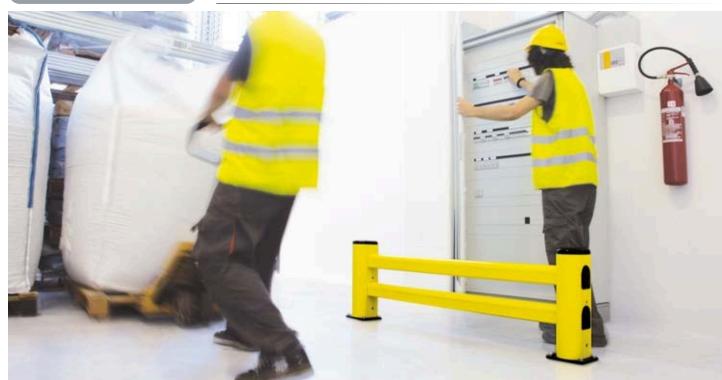

M12 GALVANISED STEEL

Rack end Barriers

**LM RACK END** 1100x500 2400x500

LM 2000x500 MODULAR

Length Packing

1.100 / 2.400 mm unpacked on pallet

LM/1 LINK RACK END 1100x500 2400x500

**Equipped with accessories** 

**Equipped with accessories** 

Length

1.100 / 2.400 mm unpacked on pallet

LM / 1 LINK 2000x500 MODUL AR

Rack end Barriers

M12 GALVANISED STEEL

Rack end Barriers

**LINK SINGLE RACK END** 1100x500 1100x800 2400x500 2400x800

LINK SINGLE 2000x500

LINK SINGLE 2000x800

**MODUL AR** 

**MODUL AR** 

**Equipped with accessories** 

Length 1.100 / 2.400 mm Packing unpacked on pallet Colour

**Equipped with accessories** 

unpacked on pallet

LINK LM RACK END 1100x500 1100x800 2400x500 2400x800

**Equipped with accessories** 

LINK LM 2000x500 **MODULAR** LINK LM 2000x800 **MODULAR** 

**Equipped with accessories** 

1.100 / 2.400 mm unpacked on pallet