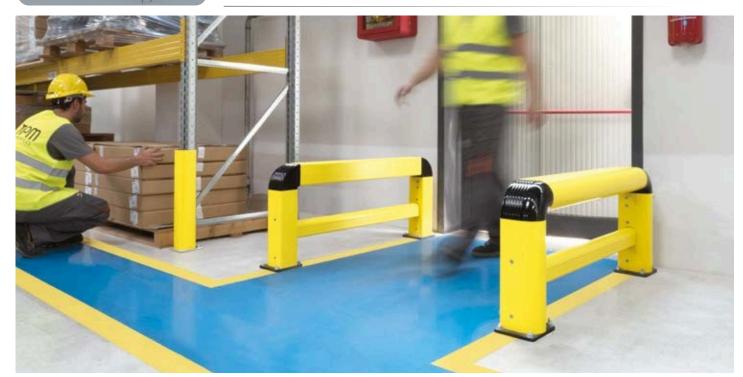

## RACK

## PROTECTION

Full range of techno polymer profiles for protection of warehouse racks.

OUR PROFILES FIT ALL RACKS

- One big central shock absorber in soft material to absorb front
- Two side shock absorbers in soft material to absorb impact during pallet placement on the rack.
- Tested and certified to EN 15512
- Reduced dimensions to keep manoeuvring spaces clear.
- Interlocking system with practical
- Rigid outer cladding, scratch-