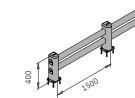

## **RACK CORNER**

Length Packing Colour

1.100 unpacked on pallet

Packing Colour

**Equipped with accessories** 

**RACK CORNER** 

**Equipped with accessories** 

Rack end Barriers

M12 GALVANISED STEEL

Rack end Barriers

**LM RACK END** 1100x500 2400x500

LM 2000x500 MODULAR

Length Packing

1.100 / 2.400 mm unpacked on pallet

LM/1 LINK RACK END 1100x500 2400x500

**Equipped with accessories** 

**Equipped with accessories** 

Length

1.100 / 2.400 mm unpacked on pallet

LM / 1 LINK 2000x500 MODUL AR

Rack end Barriers

M12 GALVANISED STEEL

Rack end Barriers

**LINK SINGLE RACK END** 1100x500 1100x800 2400x500 2400x800