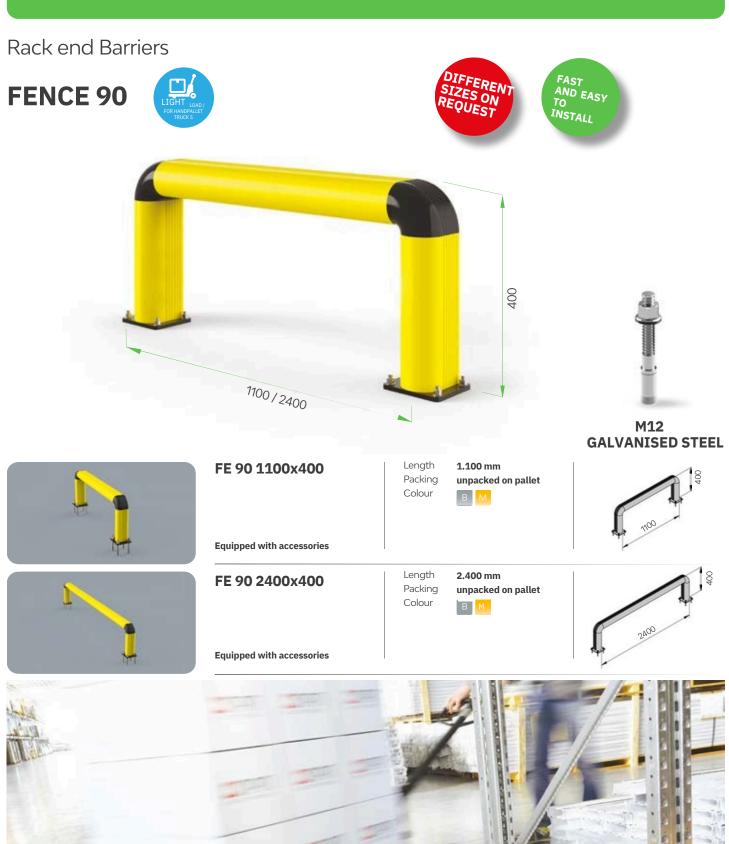

## **RACK CORNER**

Length Packing Colour

1.100 unpacked on pallet

Packing Colour

**Equipped with accessories** 

**RACK CORNER** 

**Equipped with accessories** 

Rack end Barriers

M12 GALVANISED STEEL

Rack end Barriers

**LM RACK END** 1100x500 2400x500

LM 2000x500 MODULAR

Length Packing

1.100 / 2.400 mm unpacked on pallet

LM/1 LINK RACK END 1100x500 2400x500

**Equipped with accessories** 

**Equipped with accessories** 

Length

1.100 / 2.400 mm unpacked on pallet

LM / 1 LINK 2000x500 MODUL AR

Rack end Barriers

M12 GALVANISED STEEL

Rack end Barriers

**LINK SINGLE RACK END** 1100x500 1100x800 2400x500 2400x800