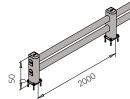

M12 GALVANISED STEEL

Rack end Barriers

**LM RACK END** 1100x500 2400x500

LM 2000x500 MODULAR

Length Packing

1.100 / 2.400 mm unpacked on pallet

LM/1 LINK RACK END 1100x500 2400x500

**Equipped with accessories** 

**Equipped with accessories** 

Length

1.100 / 2.400 mm unpacked on pallet

LM / 1 LINK 2000x500 MODUL AR

Rack end Barriers

M12 GALVANISED STEEL

Rack end Barriers

**LINK SINGLE RACK END** 1100x500 1100x800 2400x500 2400x800