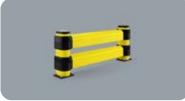

M12 GALVANISED STEEL

Rack end Barriers

**LM RACK END** 1100x500 2400x500

LM 2000x500 MODULAR

Length Packing

1.100 / 2.400 mm unpacked on pallet

LM/1 LINK RACK END 1100x500 2400x500

**Equipped with accessories** 

**Equipped with accessories** 

Length

1.100 / 2.400 mm unpacked on pallet

LM / 1 LINK 2000x500 MODUL AR

Rack end Barriers

M12 GALVANISED STEEL

Rack end Barriers

**LINK SINGLE RACK END** 1100x500 1100x800 2400x500 2400x800

LINK SINGLE 2000x500

LINK SINGLE 2000x800

**MODUL AR** 

**MODUL AR** 

**Equipped with accessories** 

Length 1.100 / 2.400 mm Packing unpacked on pallet Colour

**Equipped with accessories** 

unpacked on pallet

LINK LM RACK END 1100x500 1100x800 2400x500 2400x800

**Equipped with accessories** 

LINK LM 2000x500 **MODULAR** LINK LM 2000x800 **MODULAR** 

**Equipped with accessories** 

1.100 / 2.400 mm unpacked on pallet