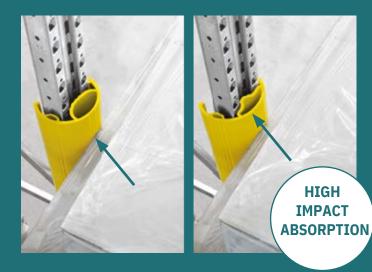

## PROTECTION

Full range of techno polymer profiles for protection of warehouse racks.

OUR PROFILES FIT ALL RACKS

- One big central shock absorber in soft material to absorb front
- Two side shock absorbers in soft material to absorb impact during pallet placement on the rack.
- Tested and certified to EN 15512
- Reduced dimensions to keep manoeuvring spaces clear.
- Interlocking system with practical
- Rigid outer cladding, scratch-