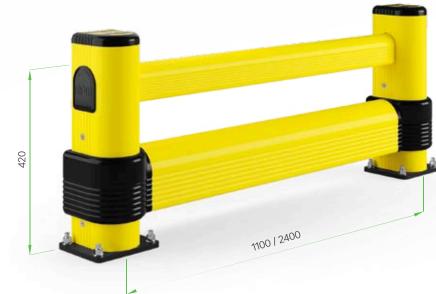

M12 GALVANISED STEEL

Rack end Barriers

**LM RACK END** 1100x500 2400x500

LM 2000x500 MODULAR

Length Packing

1.100 / 2.400 mm unpacked on pallet

LM/1 LINK RACK END 1100x500 2400x500

**Equipped with accessories** 

**Equipped with accessories** 

Length

1.100 / 2.400 mm unpacked on pallet

LM / 1 LINK 2000x500 MODUL AR

Rack end Barriers

M12 GALVANISED STEEL

Rack end Barriers

**LINK SINGLE RACK END** 1100x500 1100x800 2400x500 2400x800

LINK SINGLE 2000x500

LINK SINGLE 2000x800

**MODUL AR** 

**MODUL AR** 

**Equipped with accessories** 

Length 1.100 / 2.400 mm Packing unpacked on pallet Colour

**Equipped with accessories** 

unpacked on pallet

LINK LM RACK END 1100x500 1100x800 2400x500 2400x800

**Equipped with accessories** 

LINK LM 2000x500 **MODULAR** LINK LM 2000x800 **MODULAR** 

**Equipped with accessories** 

1.100 / 2.400 mm unpacked on pallet