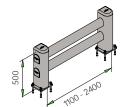

M12 GALVANISED STEEL

Rack end Barriers

**LM RACK END** 1100x500 2400x500

LM 2000x500 MODULAR

Length Packing

1.100 / 2.400 mm unpacked on pallet

LM/1 LINK RACK END 1100x500 2400x500

**Equipped with accessories** 

**Equipped with accessories** 

Length

1.100 / 2.400 mm unpacked on pallet

LM / 1 LINK 2000x500 MODUL AR

Rack end Barriers

M12 GALVANISED STEEL

Rack end Barriers

**LINK SINGLE RACK END** 1100x500 1100x800 2400x500 2400x800