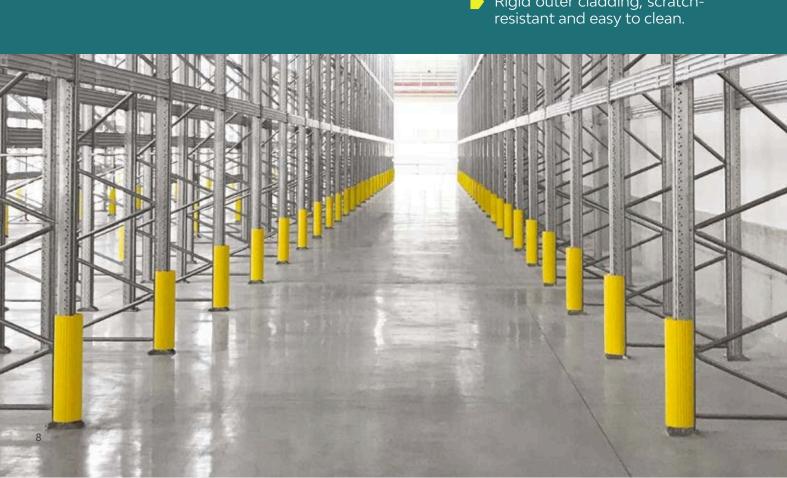

## PROTECTION

Full range of techno polymer profiles for protection of warehouse racks.

OUR PROFILES FIT ALL RACKS

- One big central shock absorber in soft material to absorb front
- Two side shock absorbers in soft material to absorb impact during pallet placement on the rack.
- Tested and certified to EN 15512
- Reduced dimensions to keep manoeuvring spaces clear.
- Interlocking system with practical
- Rigid outer cladding, scratch-