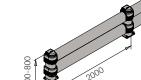

M12 GALVANISED STEEL

Rack end Barriers

**LM RACK END** 1100x500 2400x500

LM 2000x500 MODULAR

Length Packing

1.100 / 2.400 mm unpacked on pallet

LM/1 LINK RACK END 1100x500 2400x500

**Equipped with accessories** 

**Equipped with accessories** 

Length

1.100 / 2.400 mm unpacked on pallet

LM / 1 LINK 2000x500 MODUL AR

Rack end Barriers

M12 GALVANISED STEEL

Rack end Barriers

**LINK SINGLE RACK END** 1100x500 1100x800 2400x500 2400x800