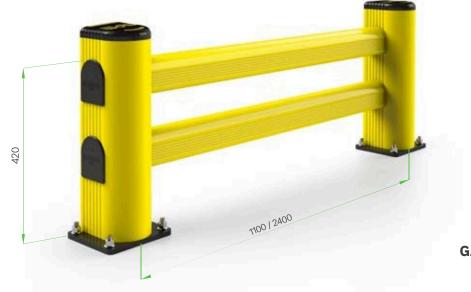

M12 GALVANISED STEEL

Rack end Barriers

**LM RACK END** 1100x500 2400x500

LM 2000x500 MODULAR

Length Packing

1.100 / 2.400 mm unpacked on pallet

LM/1 LINK RACK END 1100x500 2400x500

**Equipped with accessories** 

**Equipped with accessories** 

Length

1.100 / 2.400 mm unpacked on pallet

LM / 1 LINK 2000x500 MODUL AR

Rack end Barriers

M12 GALVANISED STEEL

Rack end Barriers

**LINK SINGLE RACK END** 1100x500 1100x800 2400x500 2400x800

LINK SINGLE 2000x500

LINK SINGLE 2000x800

**MODUL AR** 

**MODUL AR** 

**Equipped with accessories** 

Length 1.100 / 2.400 mm Packing unpacked on pallet Colour

**Equipped with accessories** 

unpacked on pallet

LINK LM RACK END 1100x500 1100x800 2400x500 2400x800

**Equipped with accessories** 

LINK LM 2000x500 **MODULAR** LINK LM 2000x800 **MODULAR** 

**Equipped with accessories** 

1.100 / 2.400 mm unpacked on pallet