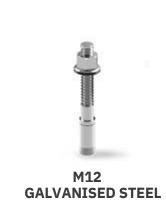

M12 GALVANISED STEEL

Rack end Barriers

**LM RACK END** 1100x500 2400x500

LM 2000x500 MODULAR

Length Packing

1.100 / 2.400 mm unpacked on pallet

LM/1 LINK RACK END 1100x500 2400x500

**Equipped with accessories** 