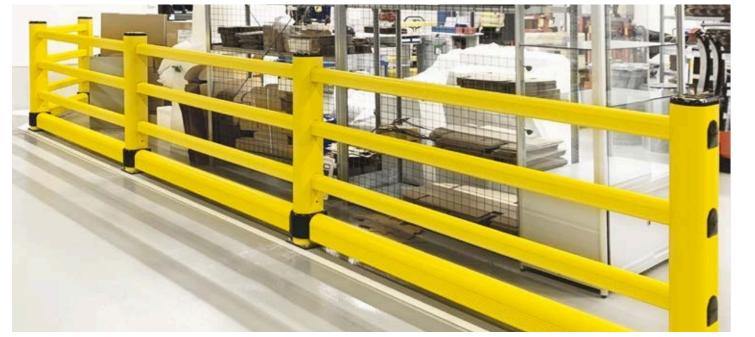

HR 90 1500x1150 MODULAR

Packing unpacked on Colour

icked on pallet

**Equipped with accessories** 

Equipped with accessories

Packing Colour unpacked on palle

Pedestrian Safety Barriers

40