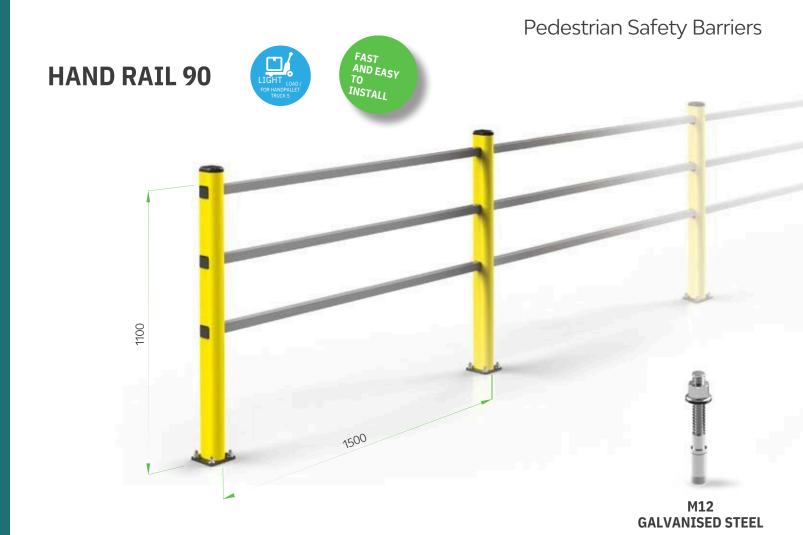

## PEDESTRIAN

## SAFETY BARRIERS

A new protection system specific for the protection of pedestrians and resistant to trolleys movements with different load types. Developed by following an innovative technical design that combines speed and simplicity during installation and cleaning. Available in different lengths.







HR 90 1500x1150 MODULAR

Packing unpacked on Colour

icked on pallet

**Equipped with accessories** 



Equipped with accessories

Packing Colour unpacked on palle









Pedestrian Safety Barriers





40

## Pedestrian Safety Barriers

## PEDESTRIAN 90 GROUND LEVEL REINFORCED















acking unpacked on pallet plour





42