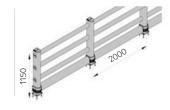

## PEDESTRIAN

## SAFETY BARRIERS

A new protection system specific for the protection of pedestrians and resistant to trolleys movements with different load types. Developed by following an innovative technical design that combines speed and simplicity during installation and cleaning. Available in different lengths.