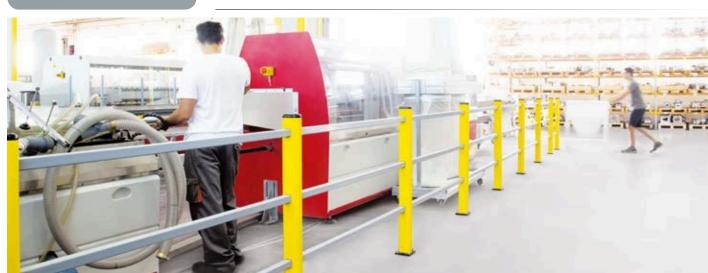

## SAFETY BARRIERS

A new protection system specific for the protection of pedestrians and resistant to trolleys movements with different load types. Developed by following an innovative technical design that combines speed and simplicity during installation and cleaning. Available in different lengths.