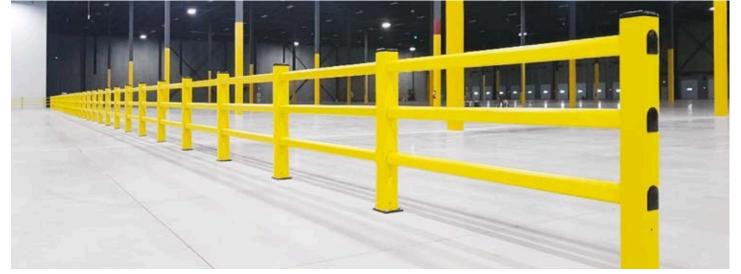

## SAFETY BARRIERS

A new protection system specific for the protection of pedestrians and resistant to trolleys movements with different load types. Developed by following an innovative technical design that combines speed and simplicity during installation and cleaning. Available in different lengths.