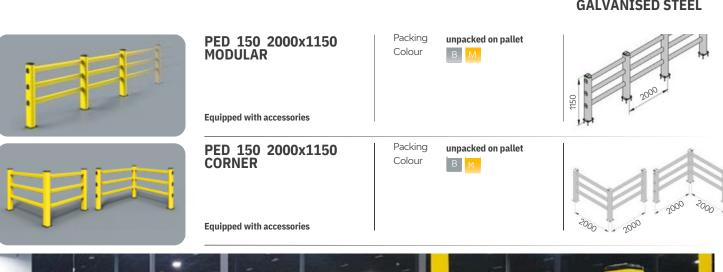

## Pedestrian Safety Barriers

## PEDESTRIAN 90 GROUND LEVEL REINFORCED

acking unpacked on pallet plour

42