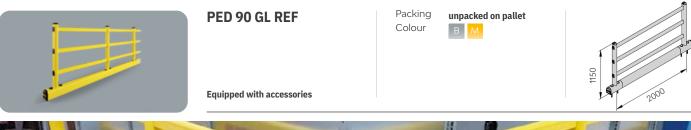

## PEDESTRIAN

## SAFETY BARRIERS

A new protection system specific for the protection of pedestrians and resistant to trolleys movements with different load types. Developed by following an innovative technical design that combines speed and simplicity during installation and cleaning. Available in different lengths.







HR 90 1500x1150 MODULAR

Packing unpacked on Colour

icked on pallet

**Equipped with accessories** 



Equipped with accessories

Packing Colour unpacked on palle









Pedestrian Safety Barriers





40

## Pedestrian Safety Barriers

## PEDESTRIAN 90 GROUND LEVEL REINFORCED















acking unpacked on pallet plour





42