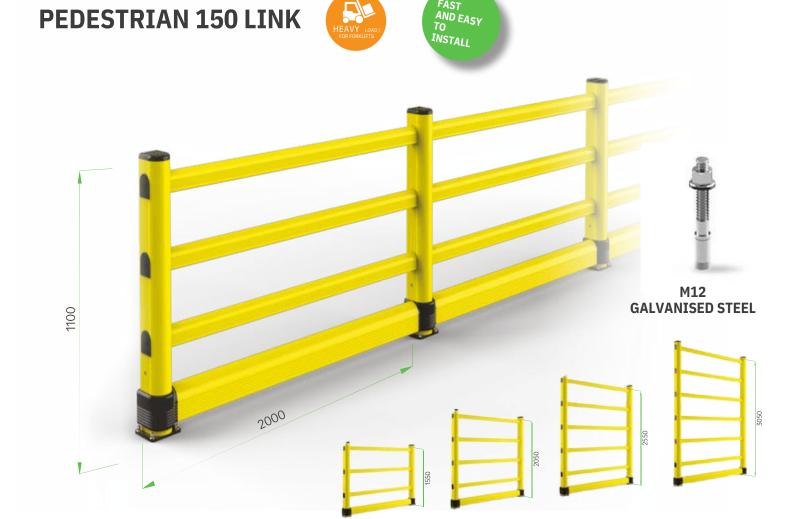

## PEDESTRIAN

## SAFETY BARRIERS

A new protection system specific for the protection of pedestrians and resistant to trolleys movements with different load types. Developed by following an innovative technical design that combines speed and simplicity during installation and cleaning. Available in different lengths.