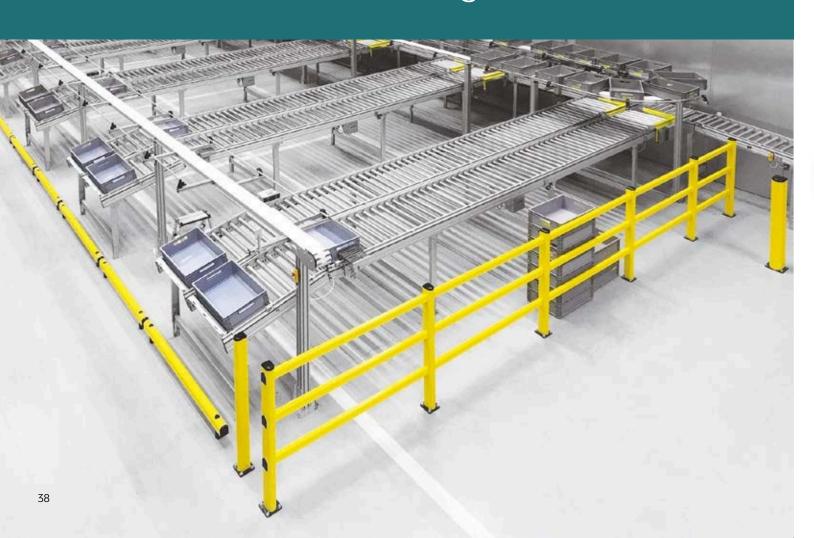

## SAFETY BARRIERS

A new protection system specific for the protection of pedestrians and resistant to trolleys movements with different load types. Developed by following an innovative technical design that combines speed and simplicity during installation and cleaning. Available in different lengths.