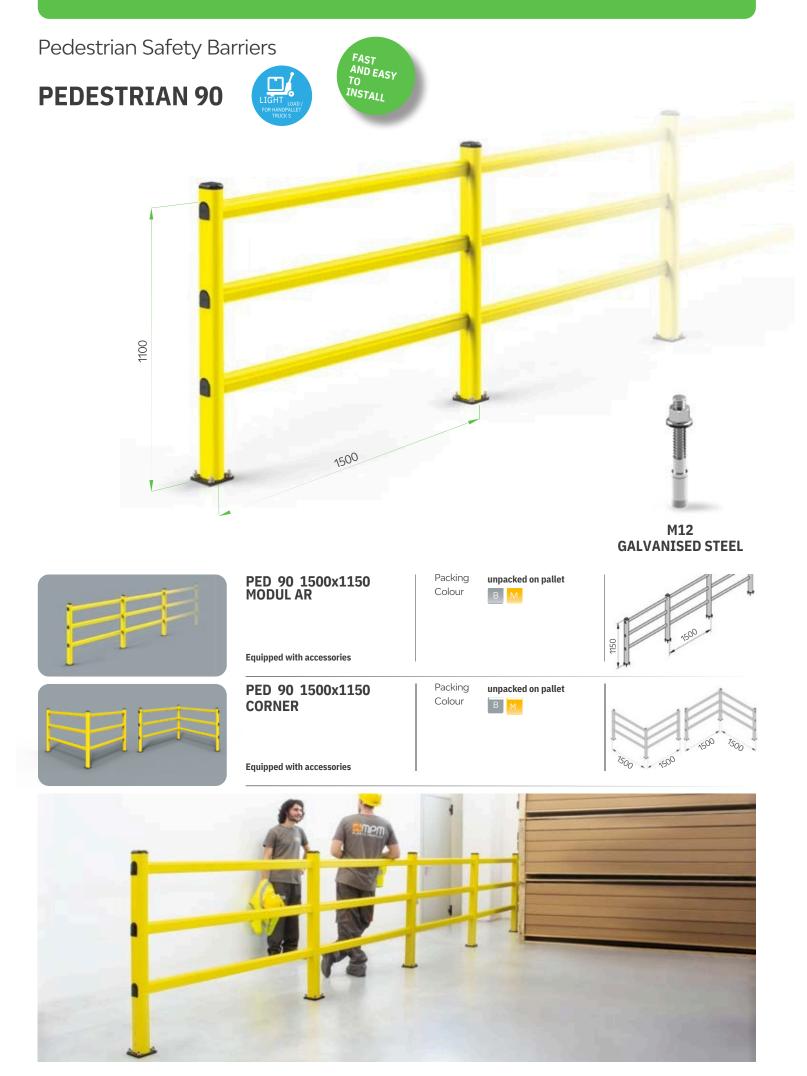

## PEDESTRIAN

## SAFETY BARRIERS

A new protection system specific for the protection of pedestrians and resistant to trolleys movements with different load types. Developed by following an innovative technical design that combines speed and simplicity during installation and cleaning. Available in different lengths.

HR 90 1500x1150 MODULAR

Packing unpacked on Colour

icked on pallet

**Equipped with accessories** 

Equipped with accessories

Packing Colour unpacked on palle

Pedestrian Safety Barriers

40