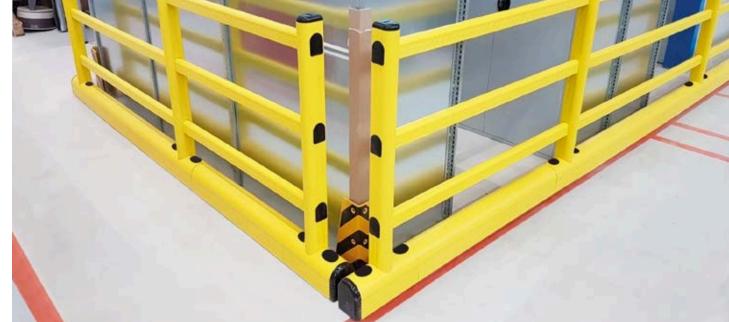

## SAFETY BARRIERS

A new protection system specific for the protection of pedestrians and resistant to trolleys movements with different load types. Developed by following an innovative technical design that combines speed and simplicity during installation and cleaning. Available in different lengths.