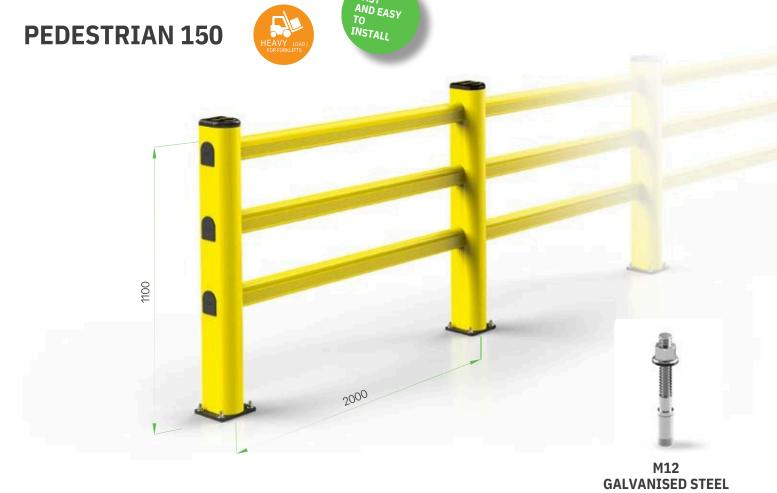

## Pedestrian Safety Barriers

## PEDESTRIAN 90 GROUND LEVEL REINFORCED

acking unpacked on pallet plour

42