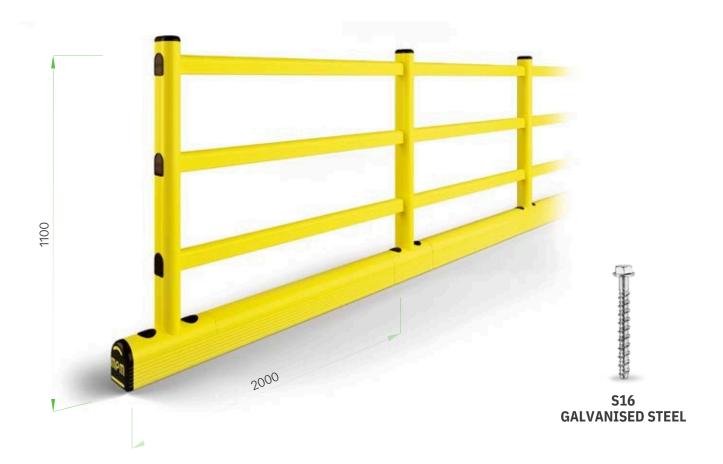

## PEDESTRIAN

## SAFETY BARRIERS

A new protection system specific for the protection of pedestrians and resistant to trolleys movements with different load types. Developed by following an innovative technical design that combines speed and simplicity during installation and cleaning. Available in different lengths.







HR 90 1500x1150 MODULAR

Packing unpacked on Colour

icked on pallet

**Equipped with accessories** 



Equipped with accessories

Packing Colour unpacked on palle









Pedestrian Safety Barriers





40

## Pedestrian Safety Barriers

## PEDESTRIAN 90 GROUND LEVEL REINFORCED















acking unpacked on pallet plour





42