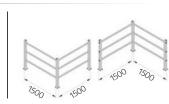

HR 90 1500x1150 MODULAR

Packing unpacked on Colour

icked on pallet

**Equipped with accessories** 

Equipped with accessories

Packing Colour unpacked on palle

Pedestrian Safety Barriers

40