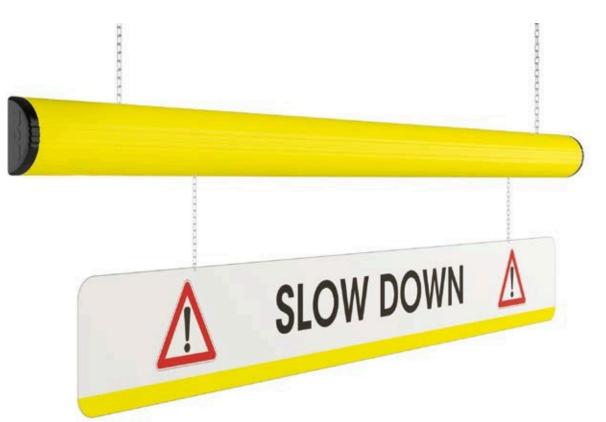

## Door frame protection

DOOR

FRAME
PROTECTION

Protection system designed to prevent forklifts collisions with overhead infrastructure and gates and doors jambs. It is created to keep under control the passage of forklifts that exceed height limits, attracting the attention of drivers and inviting them to a more careful guide. Useful to protect gates, loading docks or overhead assets. Available in different lengths.





WARNING BAR





## WARNING BAR / INFORMATION SIGN









Packing

to be defined





## WARNING BAR / LIGHT & SOUND



102dB







**WBLS** 

Snap hooks and chains included

**Equipped with accessories** 







Door frame protection













82