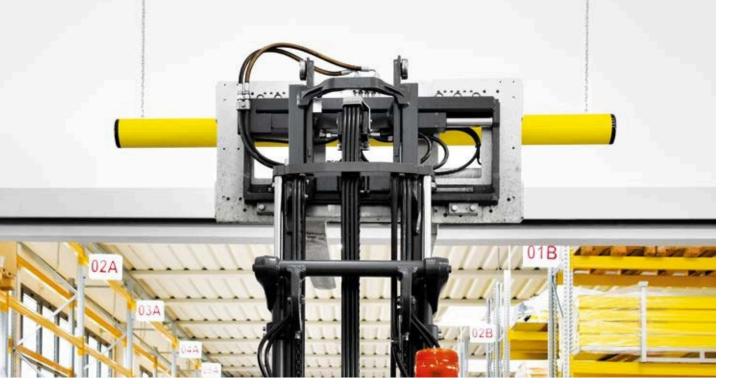

## Door frame protection

DOOR

FRAME
PROTECTION

Protection system designed to prevent forklifts collisions with overhead infrastructure and gates and doors jambs. It is created to keep under control the passage of forklifts that exceed height limits, attracting the attention of drivers and inviting them to a more careful guide. Useful to protect gates, loading docks or overhead assets. Available in different lengths.

WARNING BAR