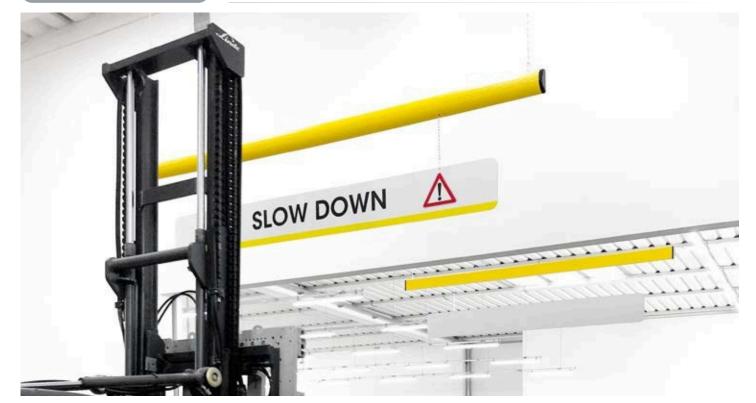

## Door frame protection

DOOR

FRAME
PROTECTION

Protection system designed to prevent forklifts collisions with overhead infrastructure and gates and doors jambs. It is created to keep under control the passage of forklifts that exceed height limits, attracting the attention of drivers and inviting them to a more careful guide. Useful to protect gates, loading docks or overhead assets. Available in different lengths.

## WARNING BAR / INFORMATION SIGN

Packing

to be defined