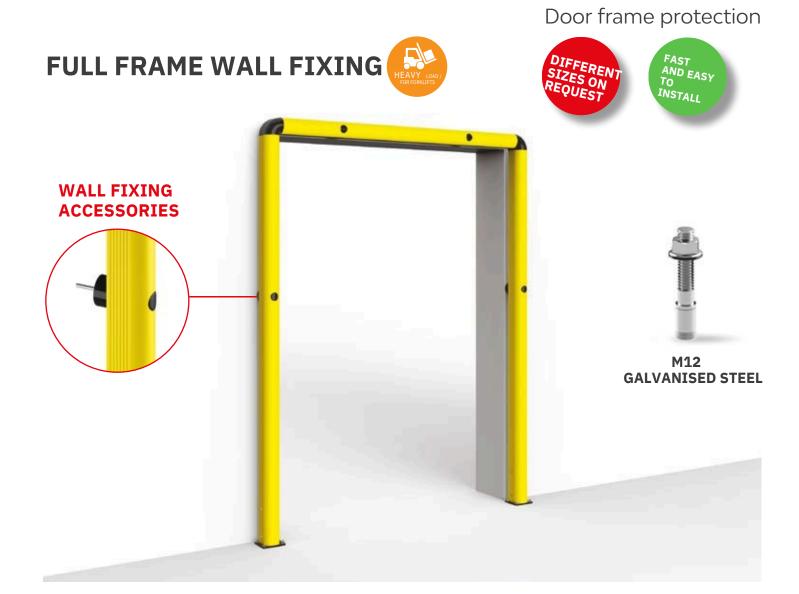

## Door frame protection

DOOR

FRAME
PROTECTION

Protection system designed to prevent forklifts collisions with overhead infrastructure and gates and doors jambs. It is created to keep under control the passage of forklifts that exceed height limits, attracting the attention of drivers and inviting them to a more careful guide. Useful to protect gates, loading docks or overhead assets. Available in different lengths.