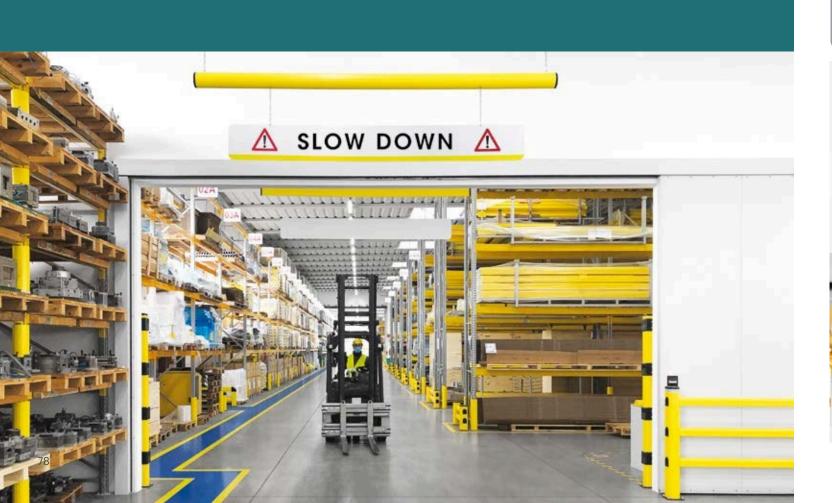

## Door frame protection

DOOR

FRAME
PROTECTION

Protection system designed to prevent forklifts collisions with overhead infrastructure and gates and doors jambs. It is created to keep under control the passage of forklifts that exceed height limits, attracting the attention of drivers and inviting them to a more careful guide. Useful to protect gates, loading docks or overhead assets. Available in different lengths.

WARNING BAR