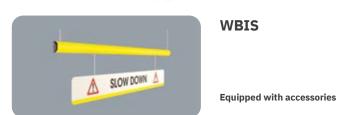

## Door frame protection

DOOR

FRAME
PROTECTION

Protection system designed to prevent forklifts collisions with overhead infrastructure and gates and doors jambs. It is created to keep under control the passage of forklifts that exceed height limits, attracting the attention of drivers and inviting them to a more careful guide. Useful to protect gates, loading docks or overhead assets. Available in different lengths.





WARNING BAR





## WARNING BAR / INFORMATION SIGN









Packing

to be defined





## WARNING BAR / LIGHT & SOUND



102dB







**WBLS** 

Snap hooks and chains included

**Equipped with accessories** 







Door frame protection













82