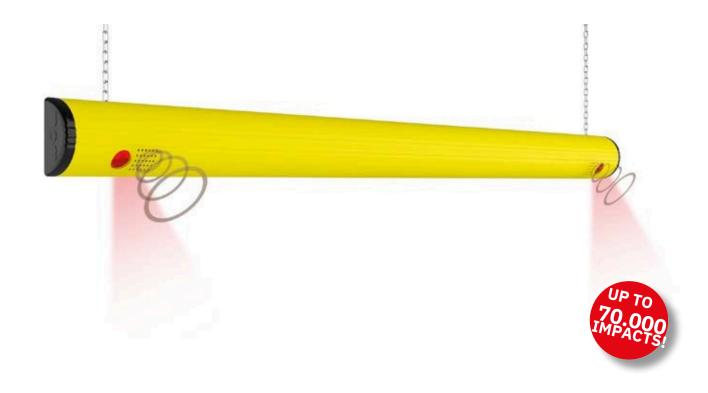

## WARNING BAR / LIGHT & SOUND

102dB

**WBLS** 

Snap hooks and chains included

**Equipped with accessories** 

Door frame protection

82