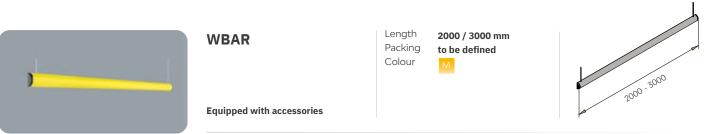

## Door frame protection

DOOR

FRAME
PROTECTION

Protection system designed to prevent forklifts collisions with overhead infrastructure and gates and doors jambs. It is created to keep under control the passage of forklifts that exceed height limits, attracting the attention of drivers and inviting them to a more careful guide. Useful to protect gates, loading docks or overhead assets. Available in different lengths.





WARNING BAR





## WARNING BAR / INFORMATION SIGN









Packing

to be defined





## WARNING BAR / LIGHT & SOUND



102dB







**WBLS** 

Snap hooks and chains included

**Equipped with accessories** 







Door frame protection













82