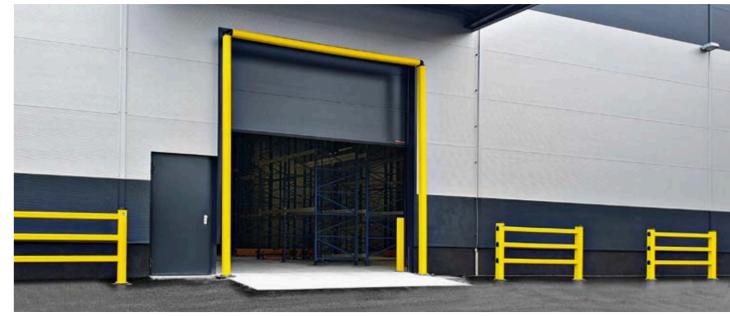

## Door frame protection

DOOR

FRAME
PROTECTION

Protection system designed to prevent forklifts collisions with overhead infrastructure and gates and doors jambs. It is created to keep under control the passage of forklifts that exceed height limits, attracting the attention of drivers and inviting them to a more careful guide. Useful to protect gates, loading docks or overhead assets. Available in different lengths.