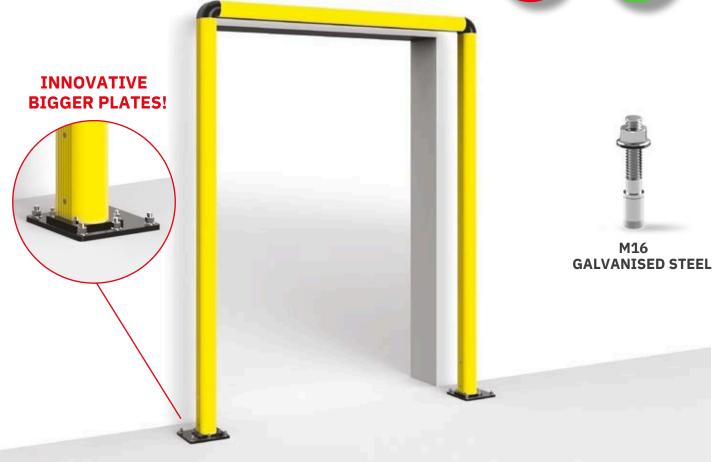

## Door frame protection

DOOR

FRAME
PROTECTION

Protection system designed to prevent forklifts collisions with overhead infrastructure and gates and doors jambs. It is created to keep under control the passage of forklifts that exceed height limits, attracting the attention of drivers and inviting them to a more careful guide. Useful to protect gates, loading docks or overhead assets. Available in different lengths.