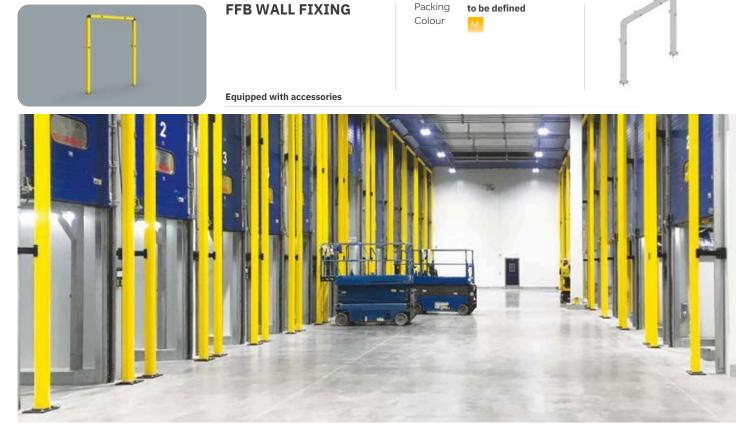

## Door frame protection

DOOR

FRAME
PROTECTION

Protection system designed to prevent forklifts collisions with overhead infrastructure and gates and doors jambs. It is created to keep under control the passage of forklifts that exceed height limits, attracting the attention of drivers and inviting them to a more careful guide. Useful to protect gates, loading docks or overhead assets. Available in different lengths.