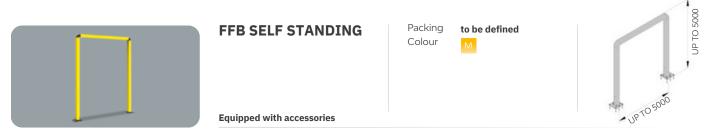

## Door frame protection

DOOR

FRAME
PROTECTION

Protection system designed to prevent forklifts collisions with overhead infrastructure and gates and doors jambs. It is created to keep under control the passage of forklifts that exceed height limits, attracting the attention of drivers and inviting them to a more careful guide. Useful to protect gates, loading docks or overhead assets. Available in different lengths.