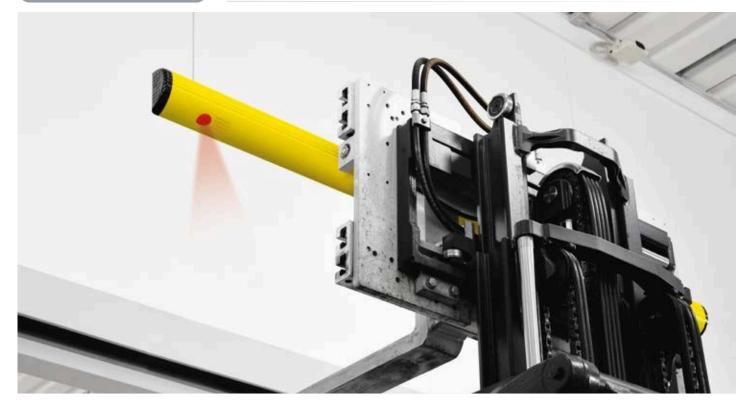

## Door frame protection

DOOR

FRAME
PROTECTION

Protection system designed to prevent forklifts collisions with overhead infrastructure and gates and doors jambs. It is created to keep under control the passage of forklifts that exceed height limits, attracting the attention of drivers and inviting them to a more careful guide. Useful to protect gates, loading docks or overhead assets. Available in different lengths.

## WARNING BAR / LIGHT & SOUND

102dB

**WBLS** 

Snap hooks and chains included

**Equipped with accessories** 

Door frame protection

82