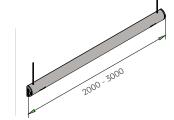

## Door frame protection

DOOR

FRAME
PROTECTION

Protection system designed to prevent forklifts collisions with overhead infrastructure and gates and doors jambs. It is created to keep under control the passage of forklifts that exceed height limits, attracting the attention of drivers and inviting them to a more careful guide. Useful to protect gates, loading docks or overhead assets. Available in different lengths.

WARNING BAR

## WARNING BAR / INFORMATION SIGN

Packing

to be defined