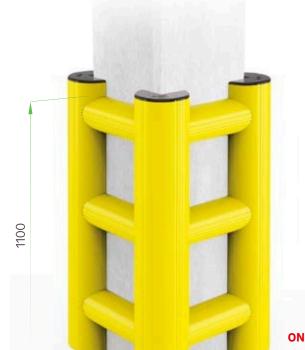

# 10 COLUMN PROTECTION

New bumper system specific for columns protection, strongly resistant to impacts from moving vehicles of different capacities, like pallet trucks and forklifts. Developed by following an innovative technical design that combines speed and simplicity during installation and cleaning. Available in different heights and fixing systems.

# **COLUMN PROTECTIONS**

### APPLICATION

On columns and pillars, also on just two or three sides