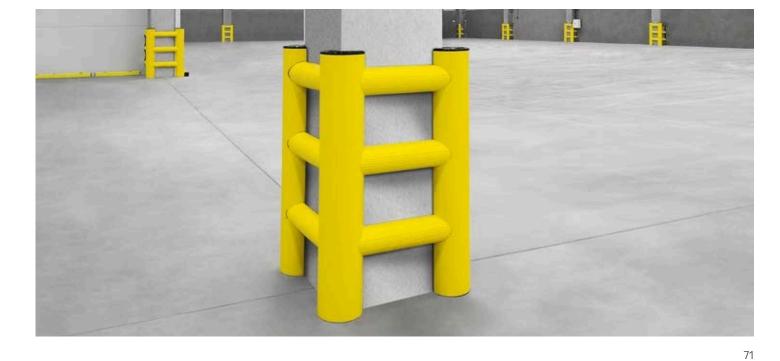

# 10 COLUMN PROTECTION

New bumper system specific for columns protection, strongly resistant to impacts from moving vehicles of different capacities, like pallet trucks and forklifts. Developed by following an innovative technical design that combines speed and simplicity during installation and cleaning. Available in different heights and fixing systems.

# SOLUTIONS FOR COLUMNS AND PILLARS

# **COLUMN PROTECTIONS**

### APPLICATION

On columns and pillars, also on just two or three sides