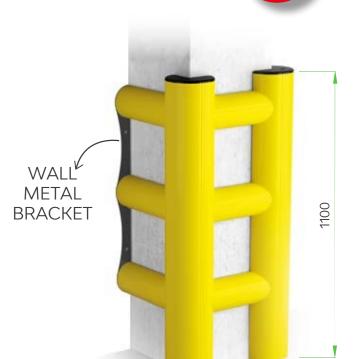

# **HUG TOWER 3 SIDES**

#### **HUG TOWER 3 SIDES**

Also 2 SIDES available

Equipped with accessories

Packing

Colour

**HUG TOWER** 

Packing

Colour

to be defined

70

Column protection

M12 **GALVANISED STEEL** 

**OPTIONS** 

TOWER LINK/1

TOWER LINK/2 TOWER LINK/3

**TOWER** Also 2/3 SIDES

available

**Equipped with accessories** 

TOWER LINK/1 TOWER LINK/2 TOWER LINK/3

**Equipped with accessories** 

72 73 Column protection