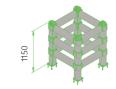

# **COLUMN PROTECTION 150**

M16 STAINLESS STEEL

COPRO 90 Also 2/3

SIDES available

Equipped with accessories

Black Red

**COPRO 150** Also 2/3 SIDES available

**Equipped with accessories** 

Packing unpacked on pallet Colour

SF20 STAINLESS STEEL