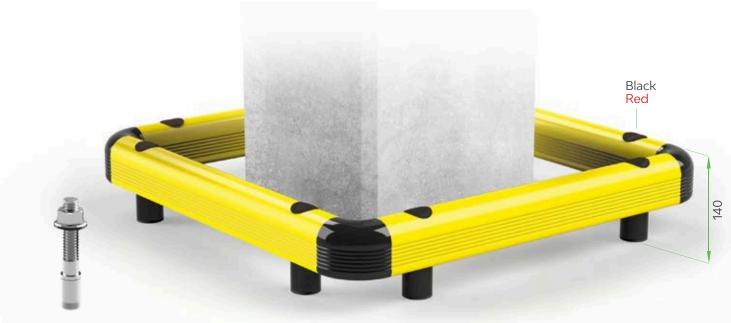

# **COLUMN PROTECTION 90**

# **COLUMN PROTECTION 150**

M16 STAINLESS STEEL

COPRO 90 Also 2/3

SIDES available

Equipped with accessories

Black Red

**COPRO 150** Also 2/3 SIDES available

**Equipped with accessories** 