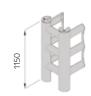

# **COLUMN PROTECTION 150**

M16 STAINLESS STEEL

COPRO 90 Also 2/3

SIDES available

Equipped with accessories

Black Red

**COPRO 150** Also 2/3 SIDES available

**Equipped with accessories** 