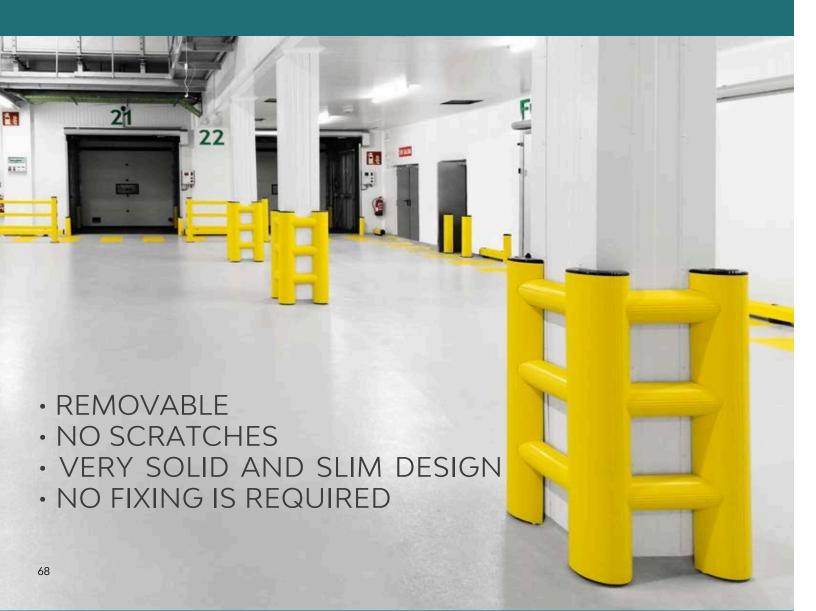

# 10 COLUMN PROTECTION

New bumper system specific for columns protection, strongly resistant to impacts from moving vehicles of different capacities, like pallet trucks and forklifts. Developed by following an innovative technical design that combines speed and simplicity during installation and cleaning. Available in different heights and fixing systems.

#### SAFETY

- Safeguard load-bearing columns and pillars to avoid structural damage to buildings
- Prevent physical trauma of vehicle operators due to shock loads resulting from impact against a column
- Provide a visual guide for forklift operators

#### SAVING

- Zero maintenance and damage to corners, projecting parts, and columns
- Prevent damage to vehicles