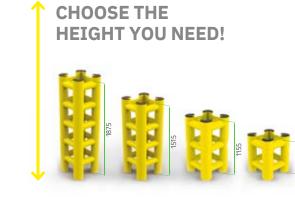

# 10 COLUMN PROTECTION

New bumper system specific for columns protection, strongly resistant to impacts from moving vehicles of different capacities, like pallet trucks and forklifts. Developed by following an innovative technical design that combines speed and simplicity during installation and cleaning. Available in different heights and fixing systems.



# **MINI HUG TOWER**





#### **MINI HUG TOWER**

Packin

to be define



**Equipped with accessories** 



Column protection

# Column protection

# **HUG TOWER 3 SIDES**



























#### **HUG TOWER 3 SIDES**

Also 2 SIDES available

Equipped with accessories



Packing

Colour







**HUG TOWER** 

Packing

Colour

to be defined









70

Column protection













M12 **GALVANISED STEEL** 













**OPTIONS** 

TOWER LINK/1

TOWER LINK/2 TOWER LINK/3



**TOWER** Also 2/3 SIDES

available

**Equipped with accessories** 







TOWER LINK/1 TOWER LINK/2 TOWER LINK/3

**Equipped with accessories** 









72 73 Column protection

# **COLUMN PROTECTION 90**





# **COLUMN PROTECTION 150**









M16 STAINLESS STEEL



COPRO 90 Also 2/3

SIDES available

Equipped with accessories







Black Red



**COPRO 150** Also 2/3 SIDES available

**Equipped with accessories** 

Packing unpacked on pallet Colour



SF20 STAINLESS STEEL





## **CHOOSE THE