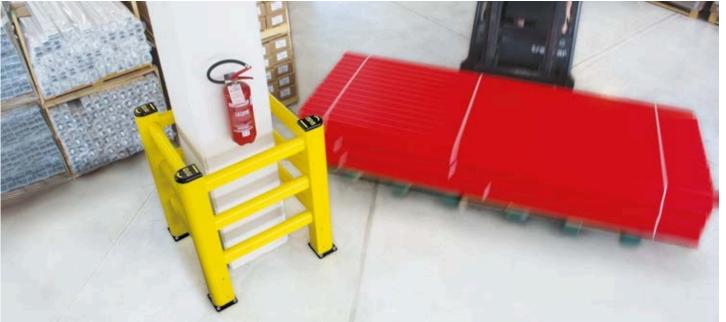

# 10 COLUMN PROTECTION

New bumper system specific for columns protection, strongly resistant to impacts from moving vehicles of different capacities, like pallet trucks and forklifts. Developed by following an innovative technical design that combines speed and simplicity during installation and cleaning. Available in different heights and fixing systems.

#### SAFETY

- Safeguard load-bearing columns and pillars to avoid structural damage to buildings
- Prevent physical trauma of vehicle operators due to shock loads resulting from impact against a column
- Provide a visual guide for forklift operators

#### SAVING

- Zero maintenance and damage to corners, projecting parts, and columns
- Prevent damage to vehicles