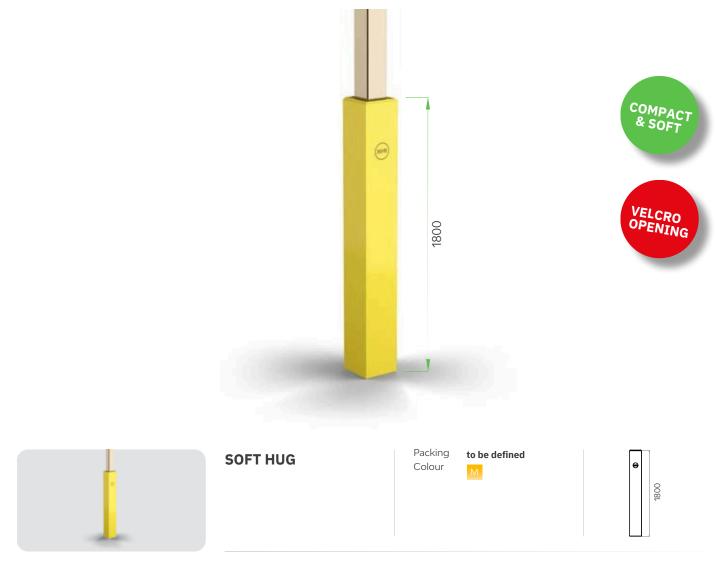

#### **MINI HUG TOWER**

Packin

to be define

**Equipped with accessories** 

Column protection

to be defined

70

Column protection

M12 **GALVANISED STEEL** 

**OPTIONS** 

TOWER LINK/1

TOWER LINK/2 TOWER LINK/3

**TOWER** Also 2/3 SIDES

Packing unpacked on pallet Colour

SF20 STAINLESS STEEL