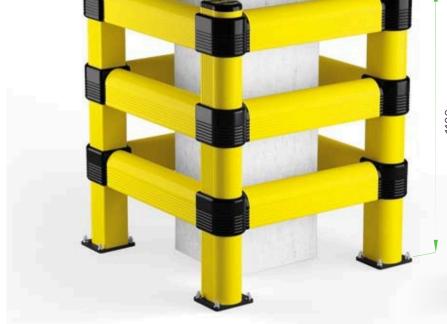

to be defined

70

Column protection

M12 **GALVANISED STEEL** 

**OPTIONS** 

TOWER LINK/1

TOWER LINK/2 TOWER LINK/3

**TOWER** Also 2/3 SIDES

available

**Equipped with accessories** 

TOWER LINK/1 TOWER LINK/2 TOWER LINK/3

**Equipped with accessories** 

72 73 Column protection