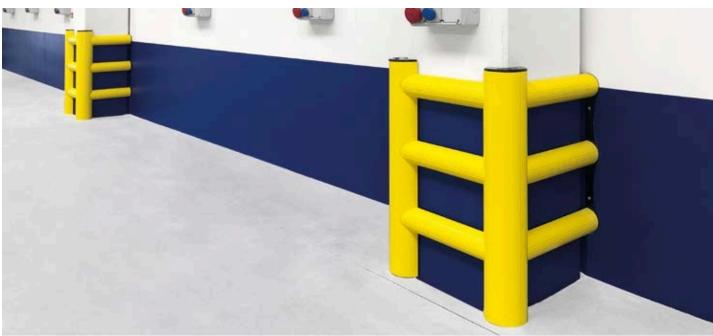

# 10 COLUMN PROTECTION

New bumper system specific for columns protection, strongly resistant to impacts from moving vehicles of different capacities, like pallet trucks and forklifts. Developed by following an innovative technical design that combines speed and simplicity during installation and cleaning. Available in different heights and fixing systems.

# SOLUTIONS FOR COLUMNS AND PILLARS

# **COLUMN PROTECTIONS**

### APPLICATION

On columns and pillars, also on just two or three sides