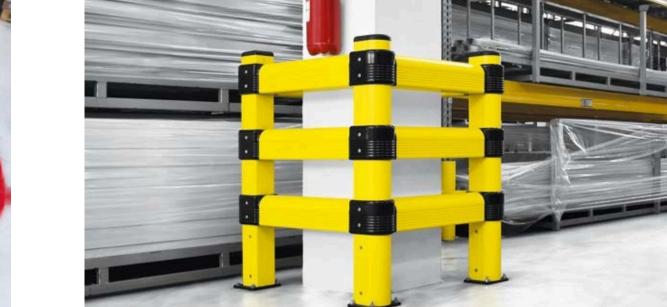

# 10 COLUMN PROTECTION

New bumper system specific for columns protection, strongly resistant to impacts from moving vehicles of different capacities, like pallet trucks and forklifts. Developed by following an innovative technical design that combines speed and simplicity during installation and cleaning. Available in different heights and fixing systems.

# **HUG TOWER 3 SIDES**

#### **HUG TOWER 3 SIDES**

Also 2 SIDES available

Equipped with accessories

Packing

Colour

**HUG TOWER** 

Packing

Colour