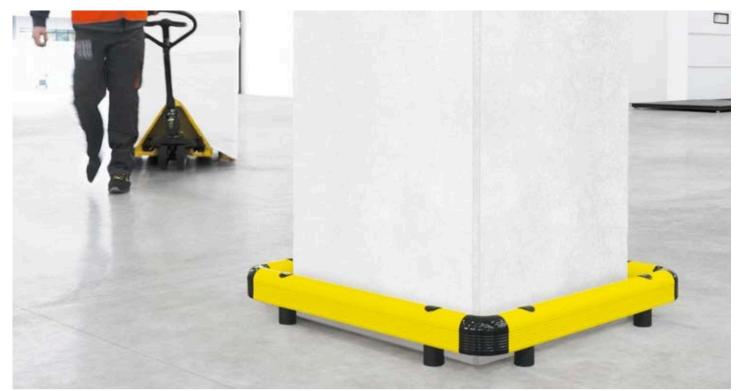

# **COLUMN PROTECTION 150**

M16 STAINLESS STEEL

COPRO 90 Also 2/3

SIDES available

Equipped with accessories

Black Red

**COPRO 150** Also 2/3 SIDES available

**Equipped with accessories** 

### APPLICATION

On columns and pillars, also on just two or three sides

#### SAFETY

- Safeguard load-bearing columns and pillars to avoid structural damage to buildings
- Prevent physical trauma of vehicle operators due to shock loads resulting from impact against a column
- Provide a visual guide for forklift operators

#### SAVING

- Zero maintenance and damage to corners, projecting parts, and columns
- Prevent damage to vehicles