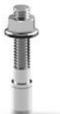

to be defined

70

Column protection

M12 **GALVANISED STEEL** 

**OPTIONS** 

TOWER LINK/1

TOWER LINK/2 TOWER LINK/3

**TOWER** Also 2/3 SIDES

Packing unpacked on pallet Colour

SF20 STAINLESS STEEL