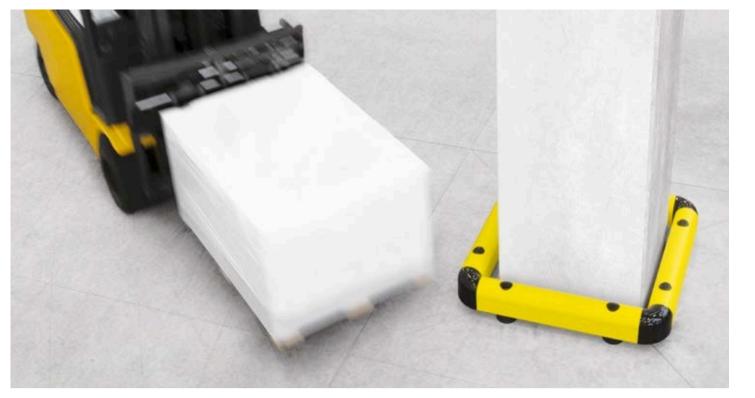

#### SAFETY

- Safeguard load-bearing columns and pillars to avoid structural damage to buildings
- Prevent physical trauma of vehicle operators due to shock loads resulting from impact against a column
- Provide a visual guide for forklift operators

#### SAVING

- Zero maintenance and damage to corners, projecting parts, and columns
- Prevent damage to vehicles