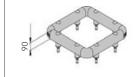

## **MINI HUG TOWER**

Packin

to be define



**Equipped with accessories** 



Column protection

# Column protection

# **HUG TOWER 3 SIDES**



























#### **HUG TOWER 3 SIDES**

Also 2 SIDES available

Equipped with accessories



Packing

Colour







**HUG TOWER** 

Packing

Colour

to be defined









70

Column protection













M12 **GALVANISED STEEL** 













**OPTIONS** 

TOWER LINK/1

TOWER LINK/2 TOWER LINK/3



**TOWER** Also 2/3 SIDES

available

**Equipped with accessories** 







TOWER LINK/1 TOWER LINK/2 TOWER LINK/3

**Equipped with accessories** 









72 73 Column protection

# **COLUMN PROTECTION 90**





# **COLUMN PROTECTION 150**









M16 STAINLESS STEEL



COPRO 90 Also 2/3

SIDES available

Equipped with accessories







Black Red



**COPRO 150** Also 2/3 SIDES available

**Equipped with accessories** 

Packing unpacked on pallet Colour



SF20 STAINLESS STEEL





## **CHOOSE THE SIZE YOU NEED!**



# SOLUTIONS FOR COLUMNS AND PILLARS

# **COLUMN PROTECTIONS**

### APPLICATION

On columns and pillars, also on just two or three sides

#### SAFETY

- Safeguard load-bearing columns and pillars to avoid structural damage to buildings
- Prevent physical trauma of vehicle operators due to shock loads resulting from impact against a column
- Provide a visual guide for forklift operators

#### SAVING

- Zero maintenance and damage to corners, projecting parts, and columns
- Prevent damage to vehicles