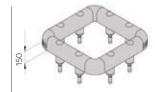

# **COLUMN PROTECTION 150**

M16 STAINLESS STEEL

COPRO 90 Also 2/3

SIDES available

Equipped with accessories

Black Red

**COPRO 150** Also 2/3 SIDES available

**Equipped with accessories** 

## **CHOOSE THE SIZE YOU NEED!**