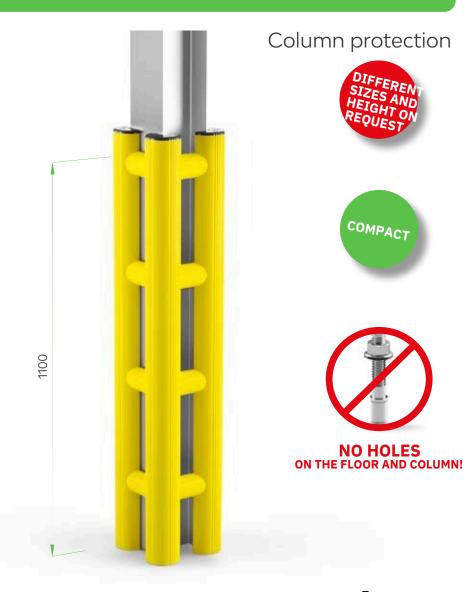

# Column protection

to be defined

70

Column protection

M12 **GALVANISED STEEL** 

**OPTIONS** 

TOWER LINK/1

TOWER LINK/2 TOWER LINK/3

**TOWER** Also 2/3 SIDES