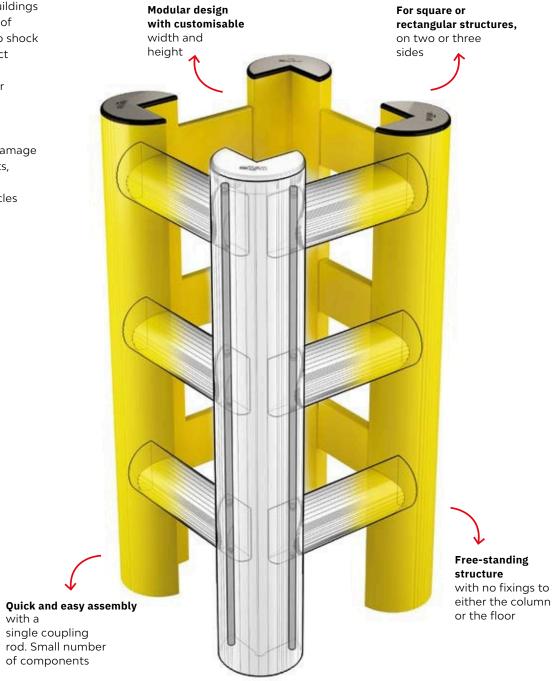

to be defined

70

Column protection

M12 **GALVANISED STEEL** 

**OPTIONS** 

TOWER LINK/1

TOWER LINK/2 TOWER LINK/3

**TOWER** Also 2/3 SIDES

available

**Equipped with accessories** 

TOWER LINK/1 TOWER LINK/2 TOWER LINK/3

**Equipped with accessories** 

72 73 Column protection