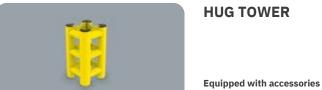

to be defined

70

Column protection

M12 **GALVANISED STEEL** 

**OPTIONS** 

TOWER LINK/1

TOWER LINK/2 TOWER LINK/3

**TOWER** Also 2/3 SIDES

available

**Equipped with accessories** 

TOWER LINK/1 TOWER LINK/2 TOWER LINK/3

**Equipped with accessories** 

72 73 Column protection