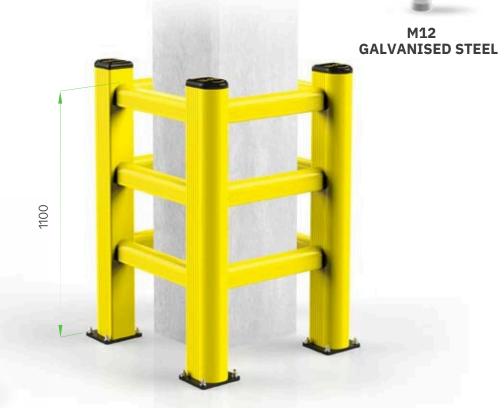

to be defined

70

Column protection

M12 **GALVANISED STEEL** 

**OPTIONS** 

TOWER LINK/1

TOWER LINK/2 TOWER LINK/3

**TOWER** Also 2/3 SIDES

available

**Equipped with accessories** 

TOWER LINK/1 TOWER LINK/2 TOWER LINK/3

**Equipped with accessories** 

72 73 Column protection