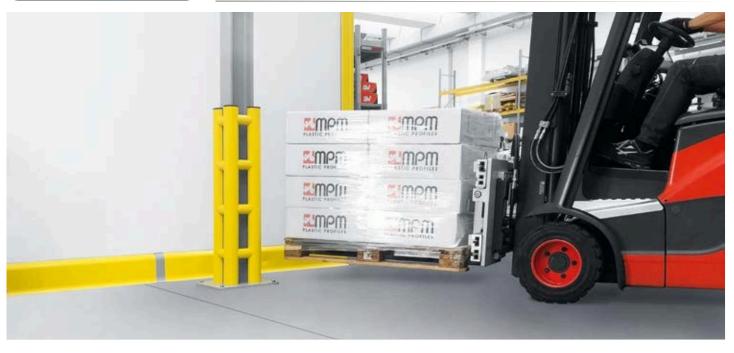

# 10 COLUMN PROTECTION

New bumper system specific for columns protection, strongly resistant to impacts from moving vehicles of different capacities, like pallet trucks and forklifts. Developed by following an innovative technical design that combines speed and simplicity during installation and cleaning. Available in different heights and fixing systems.

# **COLUMN PROTECTIONS**

### APPLICATION

On columns and pillars, also on just two or three sides

#### SAFETY

- Safeguard load-bearing columns and pillars to avoid structural damage to buildings
- Prevent physical trauma of vehicle operators due to shock loads resulting from impact against a column
- Provide a visual guide for forklift operators