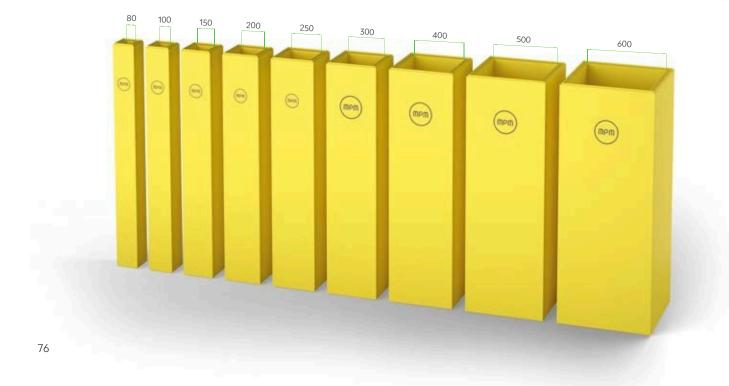

ER 3 SIDES**

Also 2 SIDES available

Equipped with accessories



Packing

Colour







**HUG TOWER** 

Packing

Colour

to be defined









70

Column protection













M12 **GALVANISED STEEL** 













**OPTIONS** 

TOWER LINK/1

TOWER LINK/2 TOWER LINK/3



**TOWER** Also 2/3 SIDES

available

**Equipped with accessories** 







TOWER LINK/1 TOWER LINK/2 TOWER LINK/3

**Equipped with accessories** 









72 73 Column protection

# **COLUMN PROTECTION 90**





# **COLUMN PROTECTION 150**









M16 STAINLESS STEEL



COPRO 90 Also 2/3

SIDES available

Equipped with accessories







Black Red



**COPRO 150** Also 2/3 SIDES available

**Equipped with accessories** 

Packing unpacked on pallet Colour



SF20 STAINLESS STEEL





## **CHOOSE THE SIZE YOU NEED!**



# SOLUTIONS FOR COLUMNS AND PILLARS

# **COLUMN PROTECTIONS**

### APPLICATION

On columns and pillars, also on just two or three sides

#### SAFETY

- Safeguard load-bearing columns and pillars to avoid structural damage to buildings
- Prevent physical trauma of vehicle operators due to shock loads resulting from impact against a column
- Provide a visual guide for forklift operators

#### SAVING

- Zero maintenance and damage to corners, projecting parts, and columns
- Prevent damage to vehicles