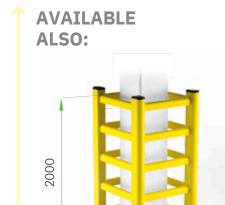

available

**Equipped with accessories** 

TOWER LINK/1 TOWER LINK/2 TOWER LINK/3

**Equipped with accessories** 

72 73 Column protection