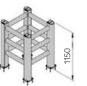

to be defined

70

Column protection

M12 **GALVANISED STEEL** 

**OPTIONS** 

TOWER LINK/1

TOWER LINK/2 TOWER LINK/3

**TOWER** Also 2/3 SIDES

available

**Equipped with accessories** 

TOWER LINK/1 TOWER LINK/2 TOWER LINK/3

**Equipped with accessories** 

72 73 Column protection