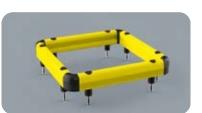

# **COLUMN PROTECTION 150**

M16 STAINLESS STEEL

COPRO 90 Also 2/3

SIDES available

Equipped with accessories

Black Red

**COPRO 150** Also 2/3 SIDES available

**Equipped with accessories** 