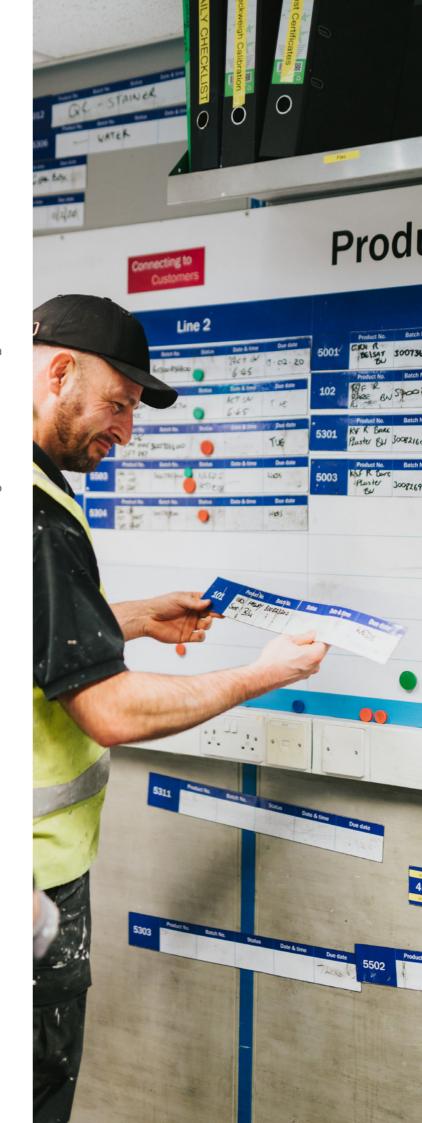

Benefits of using magnetic overlays:

- Space saving
- · Highly durable
- Simple to install
- Easy to clean
- Bespoke design in line with company branding
- Easy to roll up and move

TRAINING MATRIX

**KPI BOARDS** 