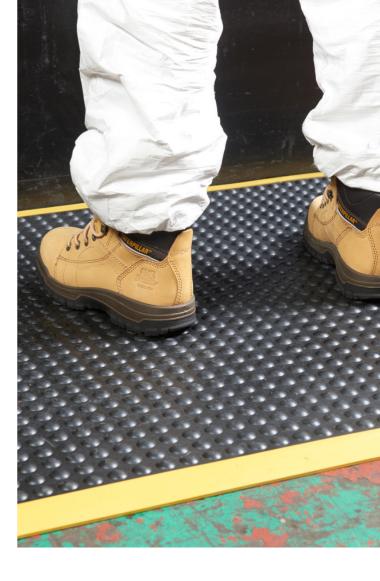

#### **Bubble Matting**

Needing durability and comfort for your employees? With its bubble pattern design, this mat ensures reliable slip resistance and fatigue relief. Ideal for various environments, it's easy to maintain and boosts productivity.

## Our Anti-Fatigue Matting

Our anti-fatigue floor matting is an indispensable addition to any workplace where prolonged standing is required.

Crafted with ergonomic design and high-quality materials, it offers unparalleled comfort, reducing strain and fatigue on workers' feet and legs. By promoting better posture and circulation, it contributes to a healthier and more productive work environment.