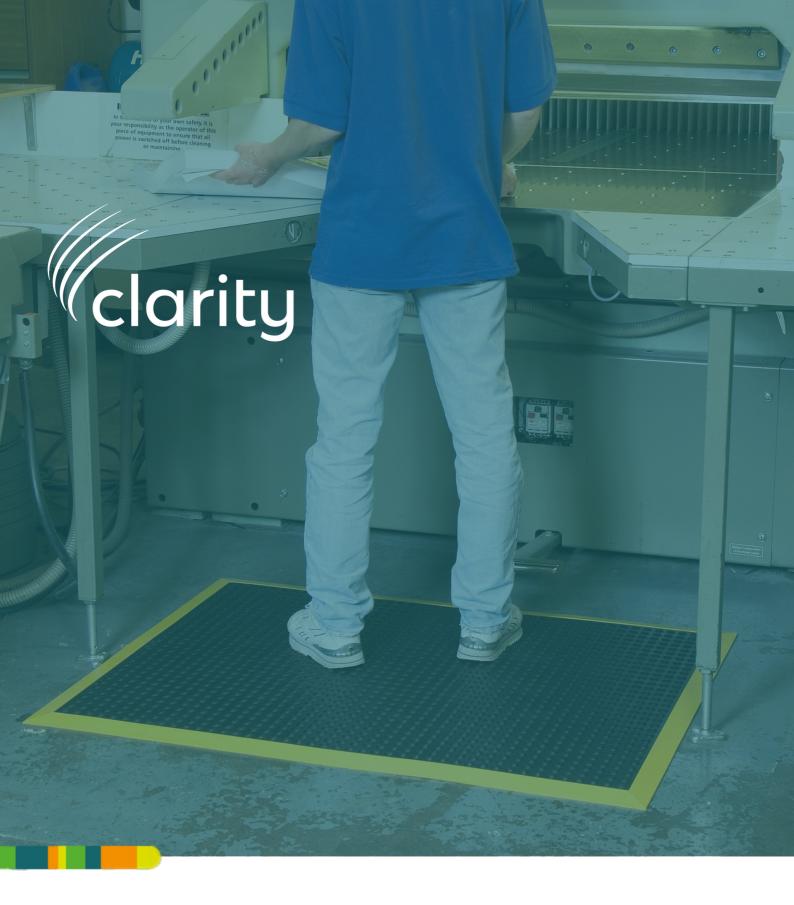

## Our Anti-Fatigue Matting

Our anti-fatigue floor matting is an indispensable addition to any workplace where prolonged standing is required.

Crafted with ergonomic design and high-quality materials, it offers unparalleled comfort, reducing strain and fatigue on workers' feet and legs. By promoting better posture and circulation, it contributes to a healthier and more productive work environment.

# Fatigue Issues in the workplace

Prolonged standing in the workplace can lead to various health issues, ranging from discomfort to serious conditions. Fatigue from extended standing can result in sore feet, swollen legs, and lower back pain. Over time, it may contribute to musculoskeletal disorders such as tendonitis and plantar fasciitis.