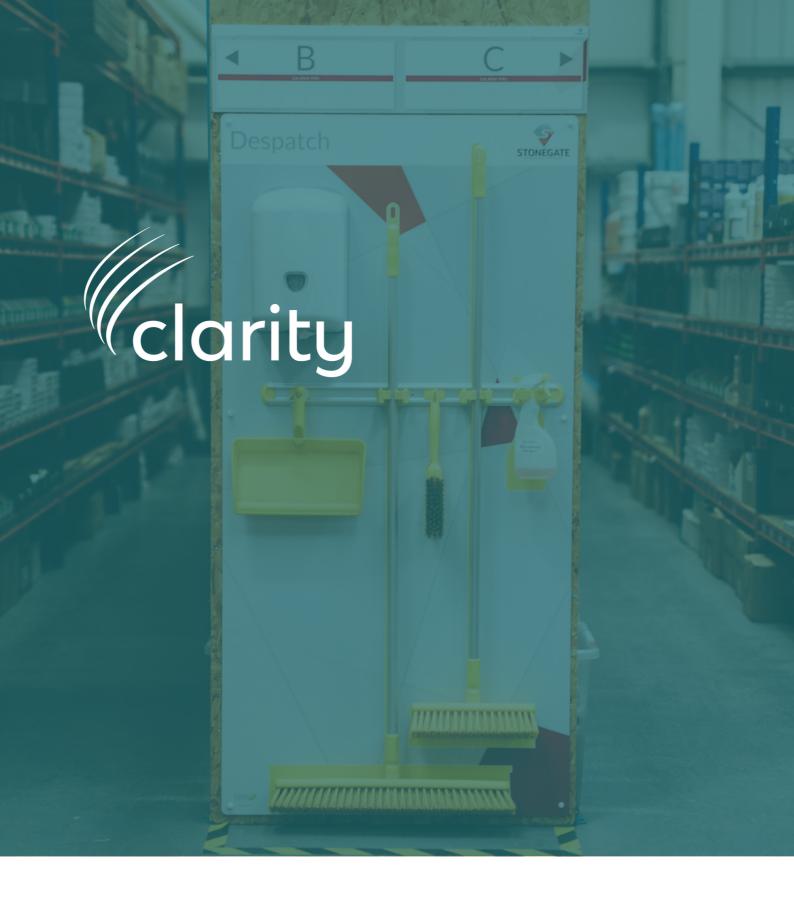

# **CLEANING STATIONS**

Cleaning stations are essential for every 5S programme to ensure your much-needed equipment is exactly where it's needed.

Therefore eliminating wasted time and motion searching for missing tools.

# Application

| Wall mounted, free-standing or mobile, optional single or double sided stations

# Durability

| Scuff-resistant laminate surface, with a stainless steel frame

### Standard

| BRC accredited - Essential for the food industry