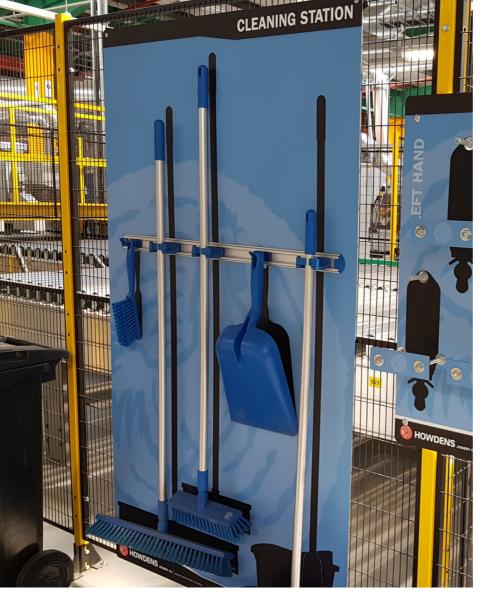

## Colour Coded Tools

To assist with segregating work areas & preventing cross-contamination

# Company Branding

| Brand consistency & increase in employee ownership