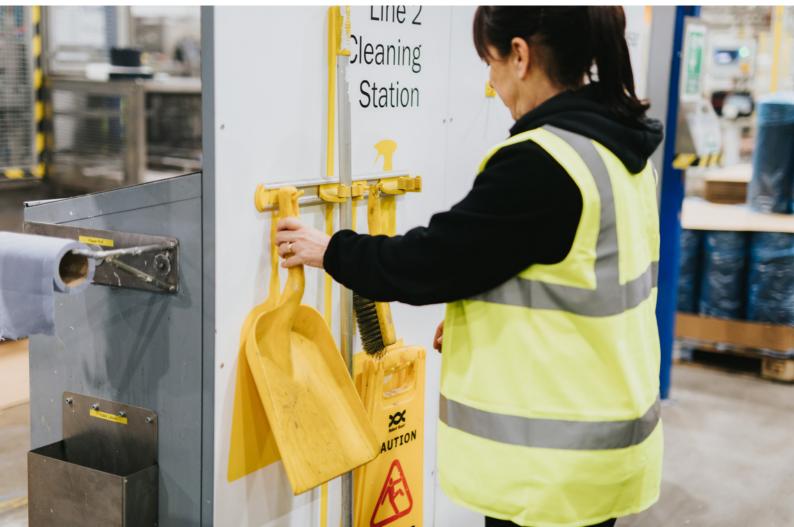

- •When implemented effectively they are an ideal platform for building a workplace that's engaged with 5S
- •Promotes ownership amongst your teams to care for their working environment
- •Manufactured to a very high standard due to the demanding industrial environments that many of them are used in

## Colour Coded Tools

To assist with segregating work areas & preventing cross-contamination