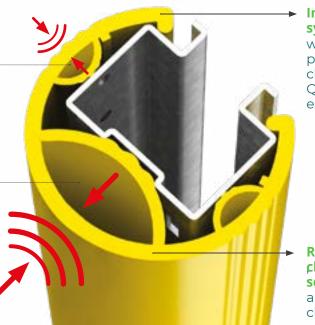

#### **POLYMER**

MPM barriers guarantee enduring properties of strength and flexibility.

- The protection flexes to absorb impact and then returns to its original shape;
- The kinetic energy is not transmitted to the operator or the vehicle. This prevents injuries and damage;
- **Protection of flooring**;
- High visibility through time, with no need for repainting.

#### **METAL**

- Metal protections are rigid and  $\boldsymbol{transmit\ impact}$ energy to the ground.
- **Deformation** is permanent and means the protection must be replaced;
- High shock loads transmitted to the operator with damage to vehicles
- Break-up of flooring; Rust formation and need for repainting.