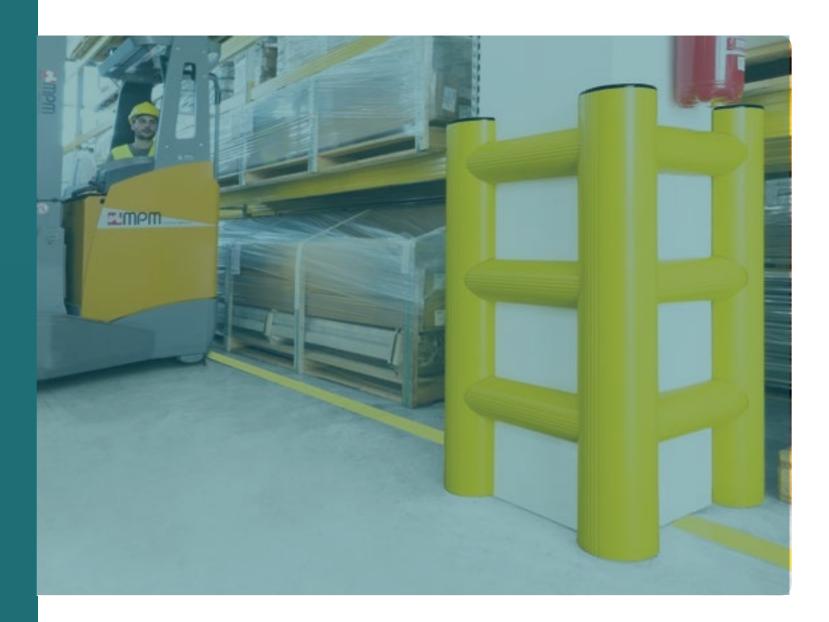

# SOLUTIONS FOR COLUMNS AND PILLARS

#### **COLUMN PROTECTIONS**

#### **APPLICATION**

On columns and pillars, also on just two or three sides

#### **SAFETY**

·Safeguard load-bearing columns and pillars to avoid structural damage to buildings •Prevent physical trauma of vehicle operators due to shock loads resulting from impact against a column

#### •Provide a visual guide for forklift operators

·Zero maintenance and damage to corners, projecting parts, and

•Prevent damage to vehicles

Modular design