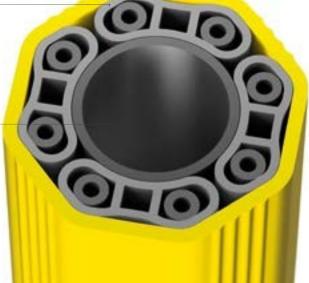

# SOLUTIONS FOR INDUSTRIAL DOORS

Innovative design with octagonal section

#### **BOLLARDS**