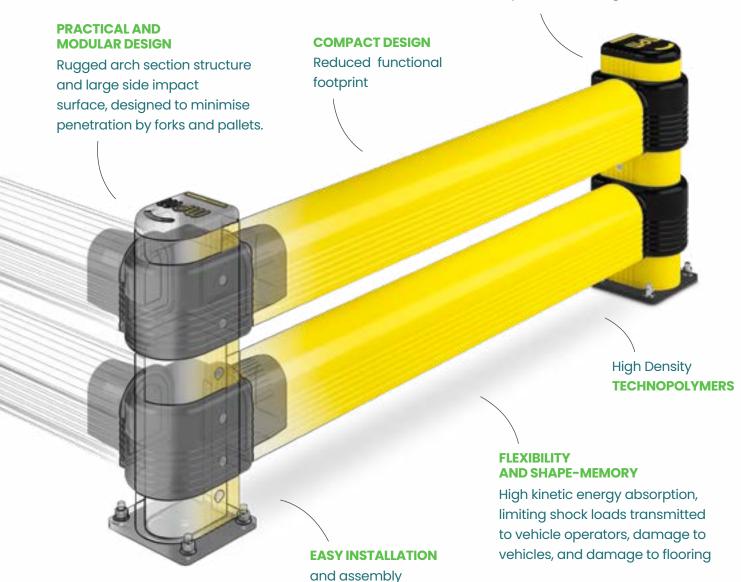

#### **ALL THE BENEFITS** OF CLARITY TECHNOPOLYMERS

HIGH FLEXIBILITY

COMPLIANCE
WITH EL
DIRECTIVE
2015/863 (ROHS)

100% RECYCLABLE

SELF-EXTINGUISHING

RESISTANT MATERIAL

COLOURED MATERIAL
NO REPAINTING

EASY TO WASH

MOULD RESISTANT

NON-TOXIC

RESISTANT TO CHEMICAL

WATER
INGRESS
OTECTION

ITON

RESISTANT TO HUMIDITY AND SALINE SUBSTANCES

TEMPERATURE RANGE: - 30° + 60°

IN THE FOO

#### **POLYMER**

MPM barriers guarantee enduring properties of strength and flexibility.

- The protection flexes to absorb impact and then returns to its original shape;
- The kinetic energy is not transmitted to the operator or the vehicle. This prevents injuries and damage;
- **Protection of flooring**;
- High visibility through time, with no need for repainting.