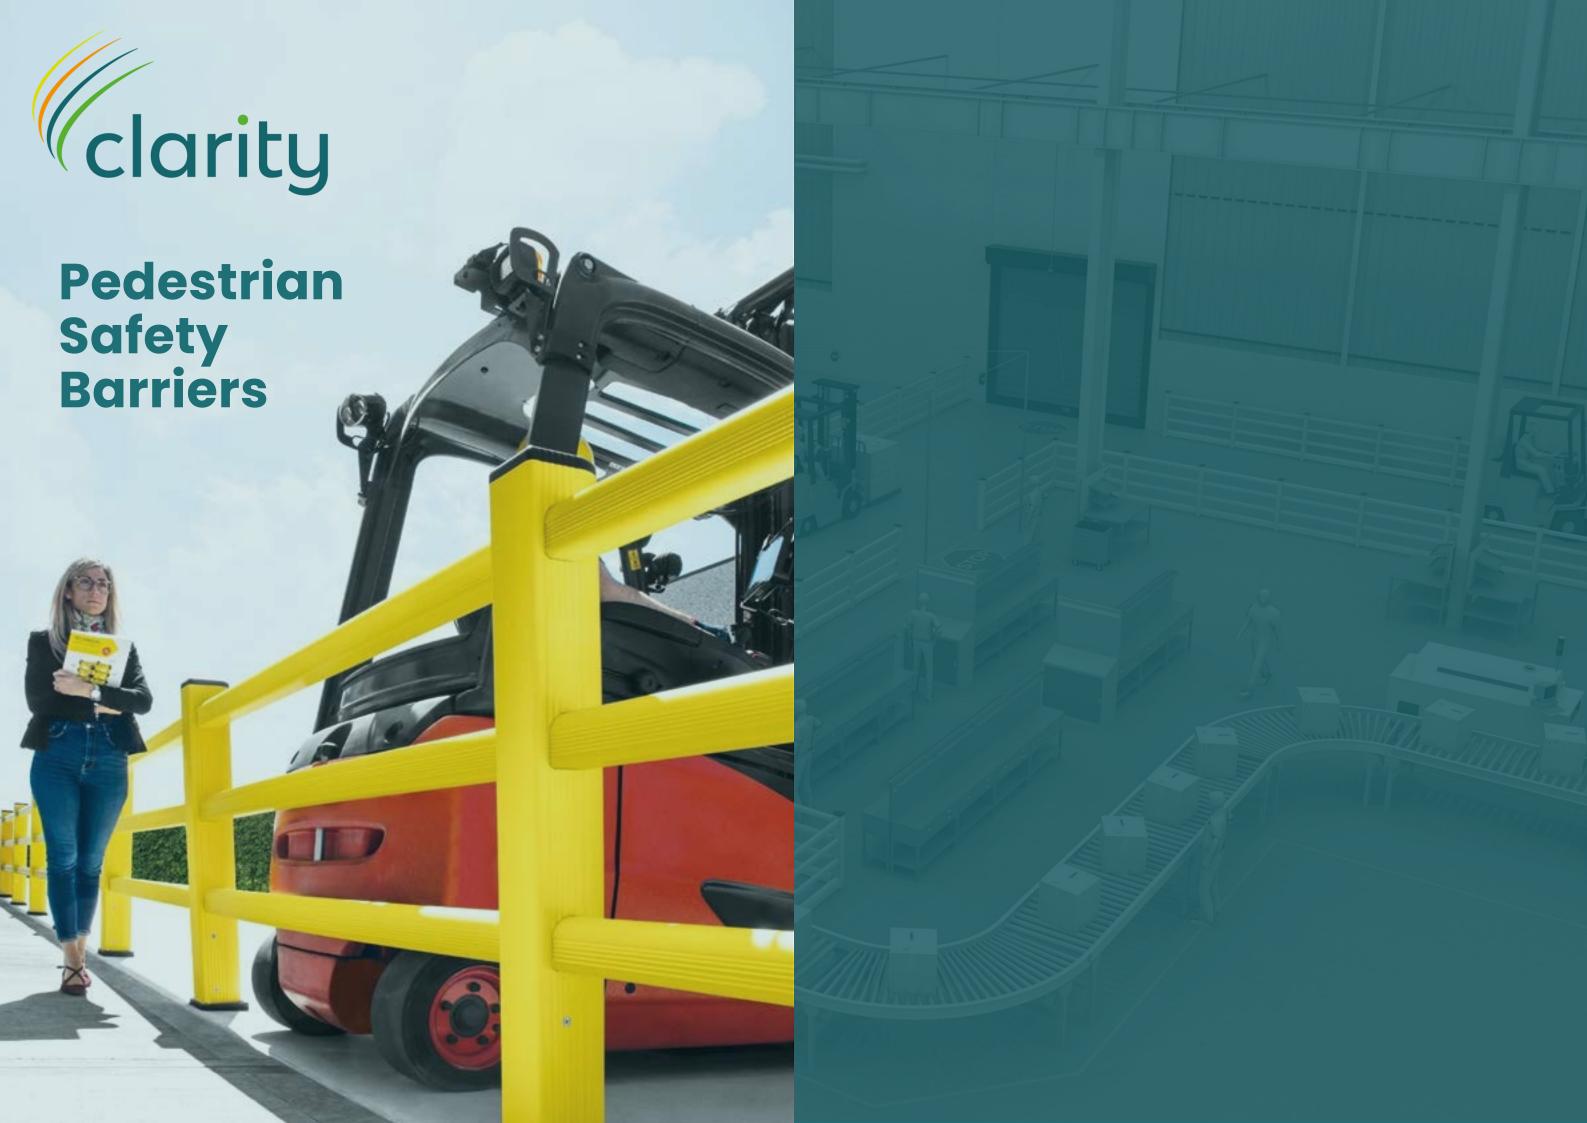

# SOLUTIONS FOR PEDESTRIANS AND OPERATORS

#### **PEDESTRIAN SAFETY BARRIERS**

#### APPLICATION

To identify and delimit footpaths, crossings, and entrance and exit routes for operators, visitors, and pedestrians in general

#### SAFETY

·Safeguarding of operators and personnel who need to transit through logistic areas or assemble in safe zones of the warehouse ·Fewer accidents and injuries

#### RISPARMIO

Avoid fines and lawsuits against persons in charge and proprietors in the case of accidents
Avoid hikes in insurance premiums and social security costs