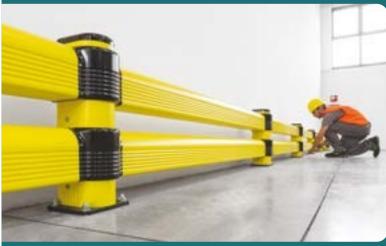

#### **GUARD RAILS**

#### **APPLICATION**

For installation near critical points of sandwich panels, masonry walls and drywalls, machinery, and conveyor belts

#### **SAFETY**

- Anti-fork solution designed to protect the base of vulnerable structures and valuable machinery
  Delimits traffic and defines routes for
- Delimits traffic and defines routes to operator-driven vehicles and AGVs

#### **SAVING**

•Limits costs for maintenance or replacement of panels, walls, and machinery