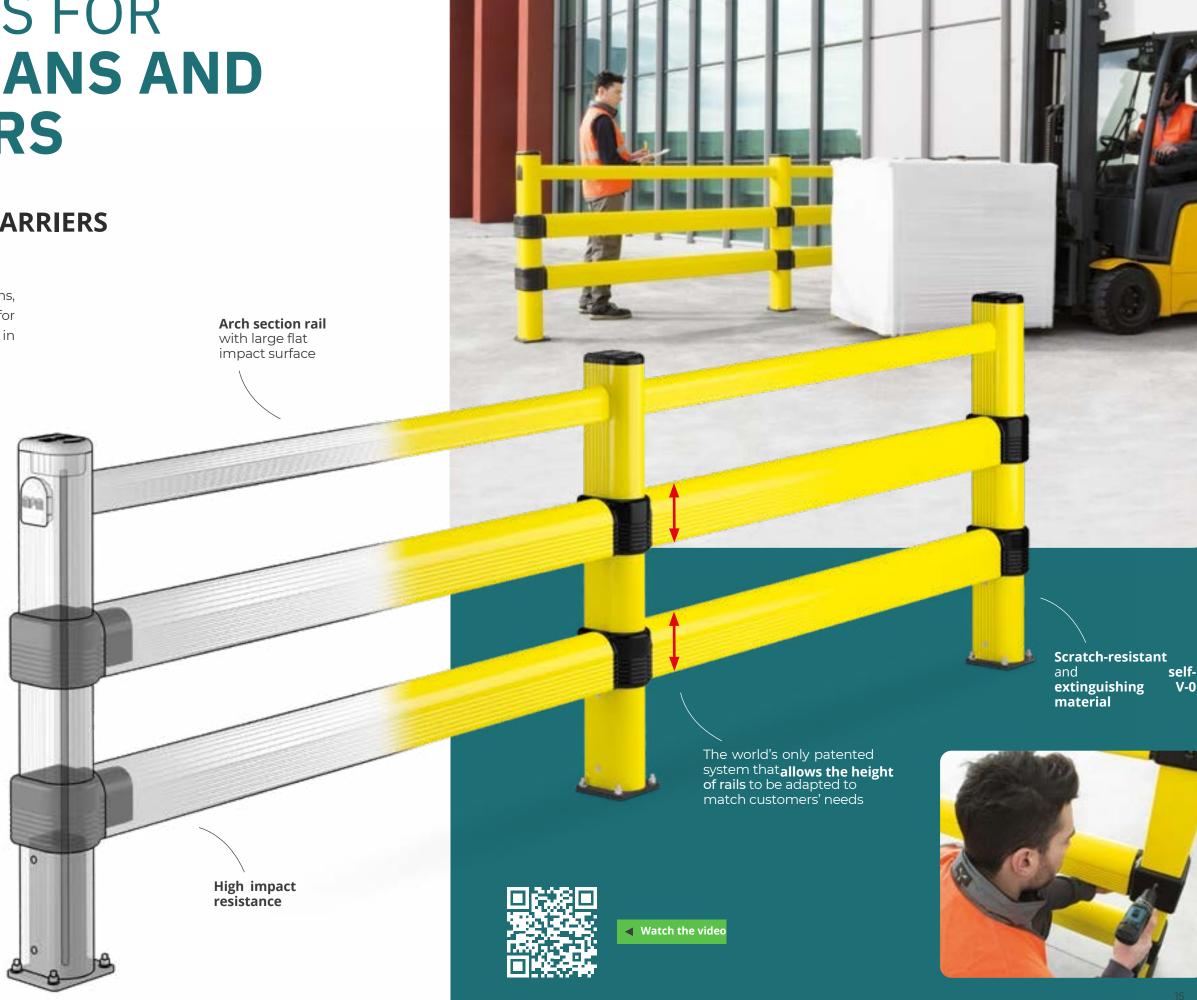

# SOLUTIONS FOR RACK END BARRIERS

#### **TRAFFIC BARRIERS**

#### APPLICATION

In front of the ends of industrial racks to protect the most vulnerable points

#### SAFETY

- ·Racks remain intact
- •Prevention of collapse and structural failure of racks
- ·Safeguarding of materials and operators

#### SAVING

•Reduction of costs for rack replacement •Reduced downtimes and no-go areas for repairs or maintenance

**18,660 JOULES** 

12