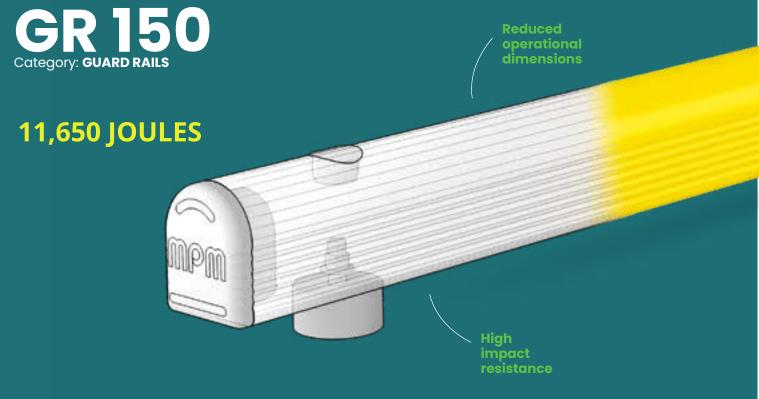

#### **GUARD RAILS**

#### **APPLICATION**

For installation near critical points of sandwich panels, masonry walls and drywalls, machinery, and conveyor belts

#### **SAFETY**

- Anti-fork solution designed to protect the base of vulnerable structures and valuable machinery
  Delimits traffic and defines routes for
- Delimits traffic and defines routes to operator-driven vehicles and AGVs

#### **SAVING**

•Limits costs for maintenance or replacement of panels, walls, and machinery