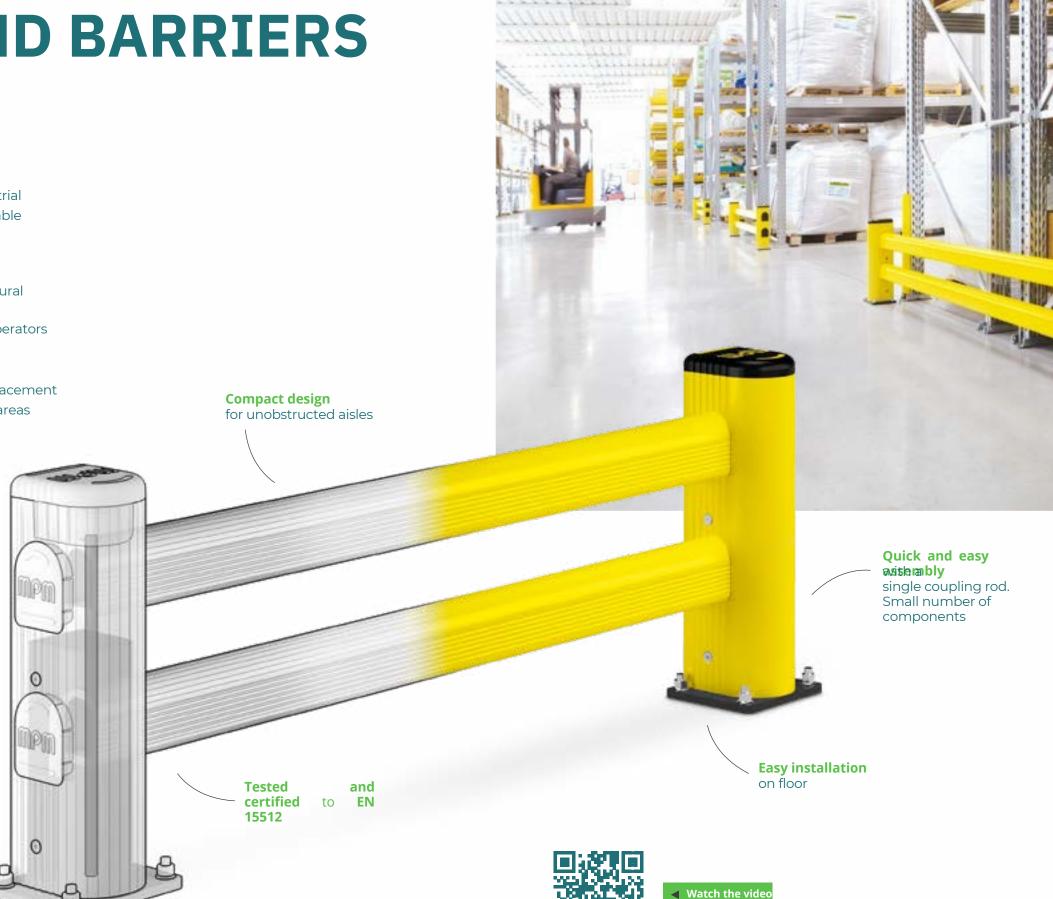

# SOLUTIONS FOR PEDESTRIANS AND OPERATORS

#### **PEDESTRIAN SAFETY BARRIERS**

#### APPLICATION

To identify and delimit footpaths, crossings, and entrance and exit routes for operators, visitors, and pedestrians in general

#### SAFETY

·Safeguarding of operators and personnel who need to transit through logistic areas or assemble in safe zones of the warehouse ·Fewer accidents and injuries

#### HIGH **FLEXIBILITY**

Quick and easy assembly single coupling rod. Small number of components