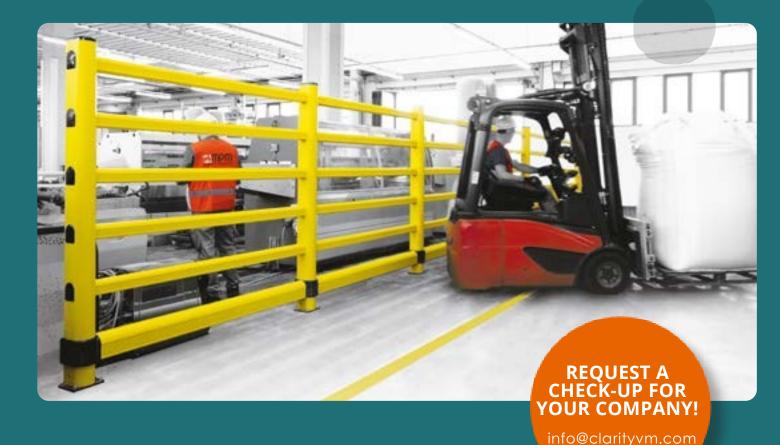

#### **PEDESTRIAN SAFETY BARRIERS**

#### APPLICATION

To identify and delimit footpaths, crossings, and entrance and exit routes for operators, visitors, and pedestrians in general