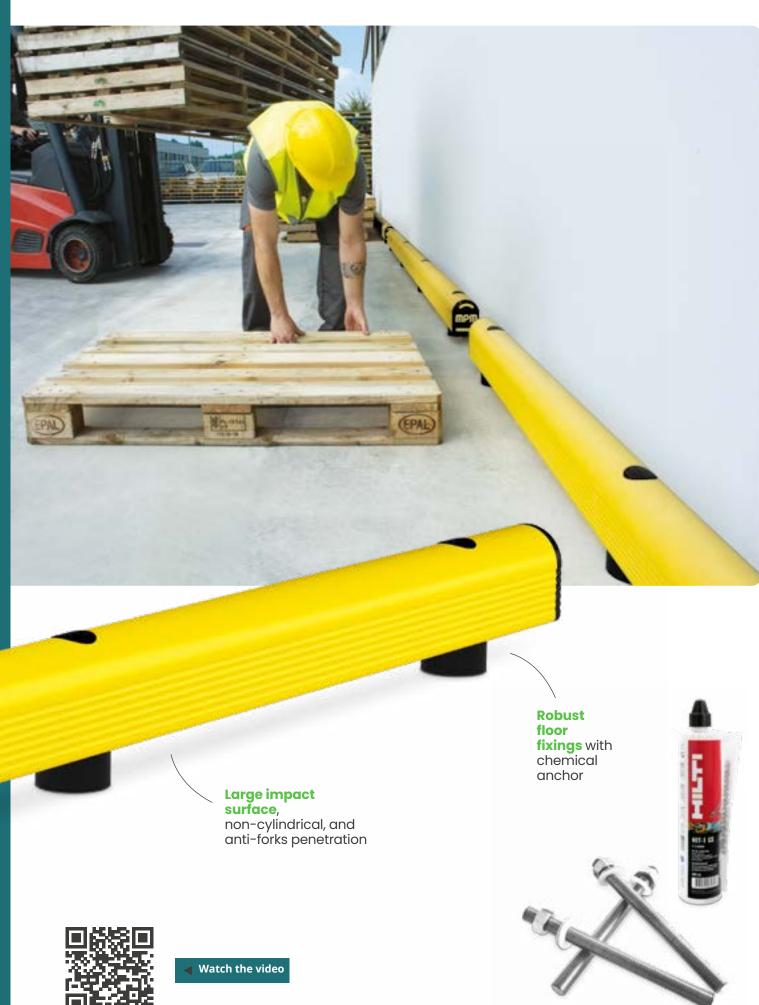

#### **GUARD RAILS**

#### **APPLICATION**

For installation near critical points of sandwich panels, masonry walls and drywalls, machinery, and conveyor belts

#### **SAFETY**

- Anti-fork solution designed to protect the base of vulnerable structures and valuable machinery
  Delimits traffic and defines routes for
- Delimits traffic and defines routes to operator-driven vehicles and AGVs

#### **SAVING**

•Limits costs for maintenance or replacement of panels, walls, and machinery