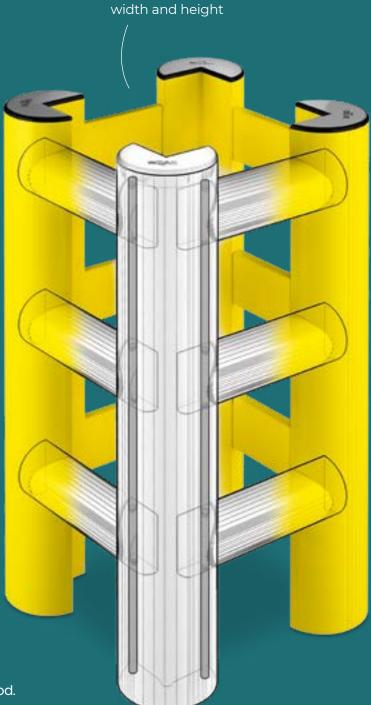

# SOLUTIONS FOR COLUMNS AND PILLARS

#### **COLUMN PROTECTIONS**

#### **APPLICATION**

On columns and pillars, also on just two or three sides

#### **SAFETY**

·Safeguard load-bearing columns and pillars to avoid structural damage to buildings •Prevent physical trauma of vehicle operators due to shock loads resulting from impact against a column

#### •Provide a visual guide for forklift operators

·Zero maintenance and damage to corners, projecting parts, and

•Prevent damage to vehicles

Modular design