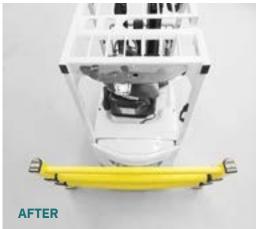

# SOLUTIONS FOR INDUSTRIAL DOORS

Innovative design with octagonal section

#### APPLICATION

Near industrial doors, overhead doors, cold storage doors, loading bays, fire doors, blind spots, no-zones and projecting structures

- SAFETY
  - Intact and functional doors
  - Undamaged door frames
  - Reduction of accidents and collisions in critical transit points
- SAVING
  - •Zero maintenance costs
  - •No cost for replacing damaged doors or repairing infrastructure

**GRD 200** 

**9,365 JOULES** 

Upgraded internal structure with flexible shock absorbers to dissipate kinetic energy

Heavy gauge plate with shock absorber
Easy to

install

## System of internal shock absorbers

and airtight bumpers to withstand very high energy impacts

Steel core

**⋖** Watch the video