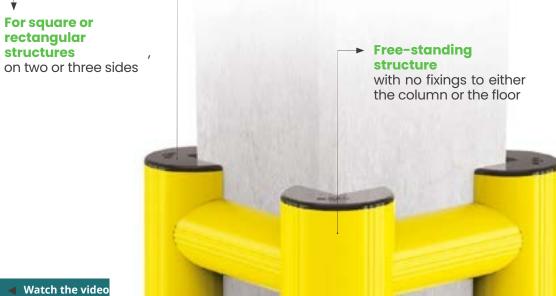

#### **COLUMN PROTECTIONS**

#### **APPLICATION**

On columns and pillars, also on just two or three sides

#### **SAFETY**

·Safeguard load-bearing columns and pillars to avoid structural damage to buildings •Prevent physical trauma of vehicle operators due to shock loads resulting from impact against a column

#### •Provide a visual guide for forklift operators

·Zero maintenance and damage to corners, projecting parts, and

•Prevent damage to vehicles

Modular design

#### HIGH **FLEXIBILITY**

Quick and easy assembly single coupling rod. Small number of components