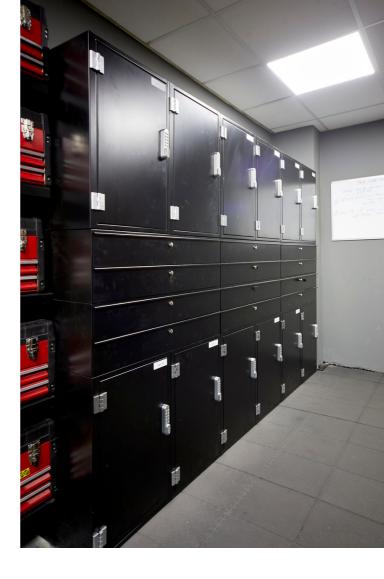

#### Cabinets

Struggling with cabinet's that don't fit your workspace? A bespoke cabinet may be a good option for you to ensure your maximise your current space.