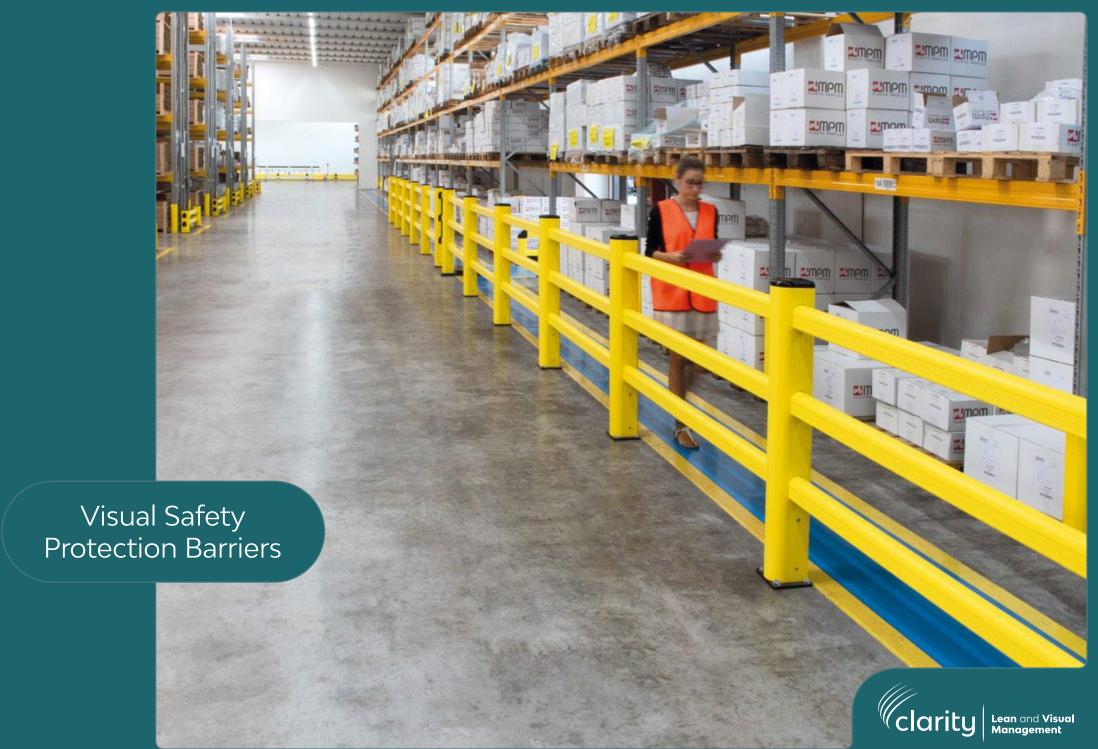

#### Lean and Visual Factory

Turn-key Visual Factory Fit Out Project Management, incorporating:

- > Visual Safety Barriers
- > Projected Floor Markings
- > Floor Markings and Coatings
- > Electronic Visual Management

Our shadow boards are a simple solution with enormous potential to save time and promote tidiness, and therefore lean practices within the workplace.

Clarity Visual Safety
Barriers provide protection
for people, assets and
equipment to create safe
and visual conditions in
the workplace.