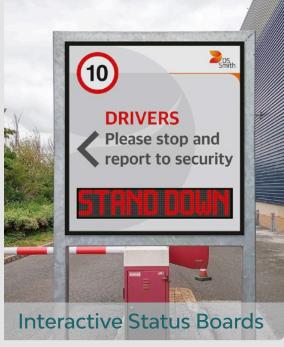

Electronic Visual Management

Bespoke Electonic Signage created to your requirements

- > Remote reset function
- Customisable LED message

Clarity's lean consulting service looks at your organisation in depth to maximise value and eliminate waste.