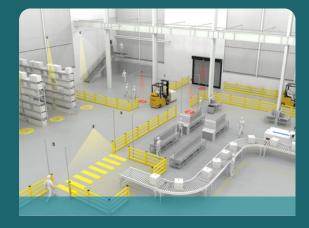

#### Lean and Visual Factory

Turn-key Visual Factory Fit Out Project Management, incorporating:

- > Visual Safety Barriers
- > Projected Floor Markings
- > Floor Markings and Coatings
- > Electronic Visual Management

Our shadow boards are a simple solution with enormous potential to save time and promote tidiness, and therefore lean practices within the workplace.

Clarity Visual Safety
Barriers provide protection
for people, assets and
equipment to create safe
and visual conditions in
the workplace.

Clarity Projected Floor Markings use the latest technology to provide highly visual and safe working environments.

Strategic Floor Marking creates order and patterns of work in your facility, which eliminates time wasted in searching within a work area.

Electronic Visual Management

Bespoke Electonic Signage created to your requirements

- > Remote reset function
- Customisable LED message

Clarity's lean consulting service looks at your organisation in depth to maximise value and eliminate waste.