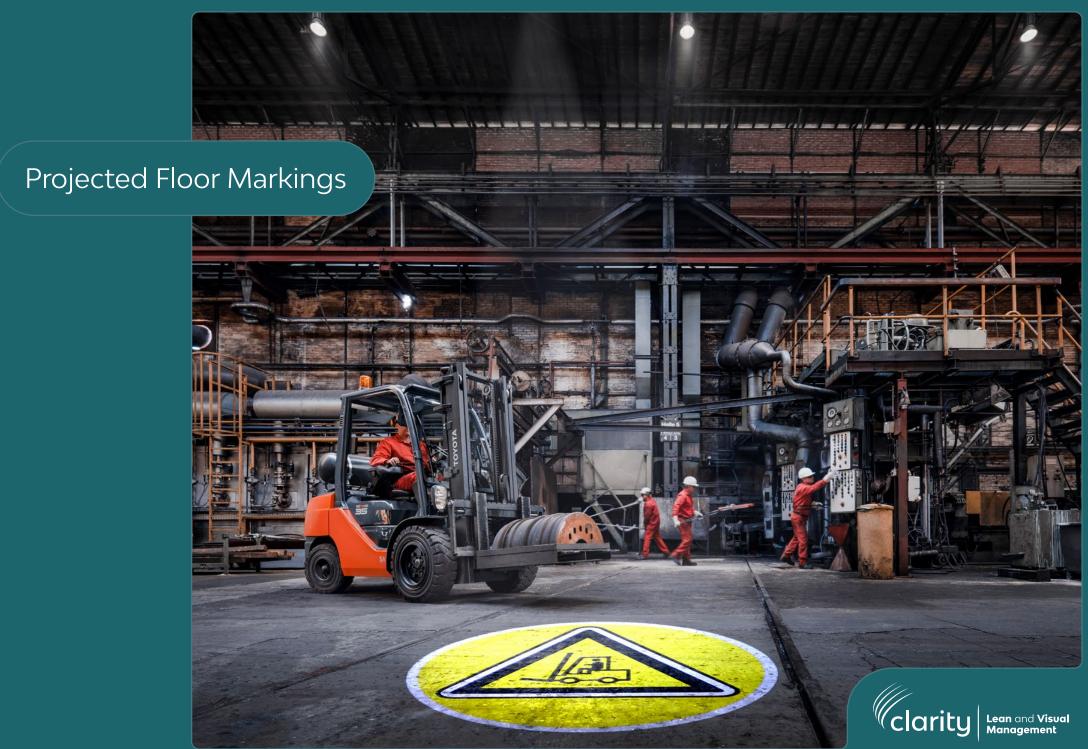

#### Lean and Visual Factory

Turn-key Visual Factory Fit Out Project Management, incorporating:

- > Visual Safety Barriers
- > Projected Floor Markings
- > Floor Markings and Coatings
- > Electronic Visual Management

Clarity Projected Floor Markings use the latest technology to provide highly visual and safe working environments.

Strategic Floor Marking creates order and patterns of work in your facility, which eliminates time wasted in searching within a work area.