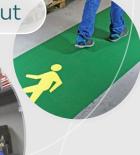

Clarity Projected Floor Markings use the latest technology to provide highly visual and safe working environments.

Strategic Floor Marking creates order and patterns of work in your facility, which eliminates time wasted in searching within a work area.