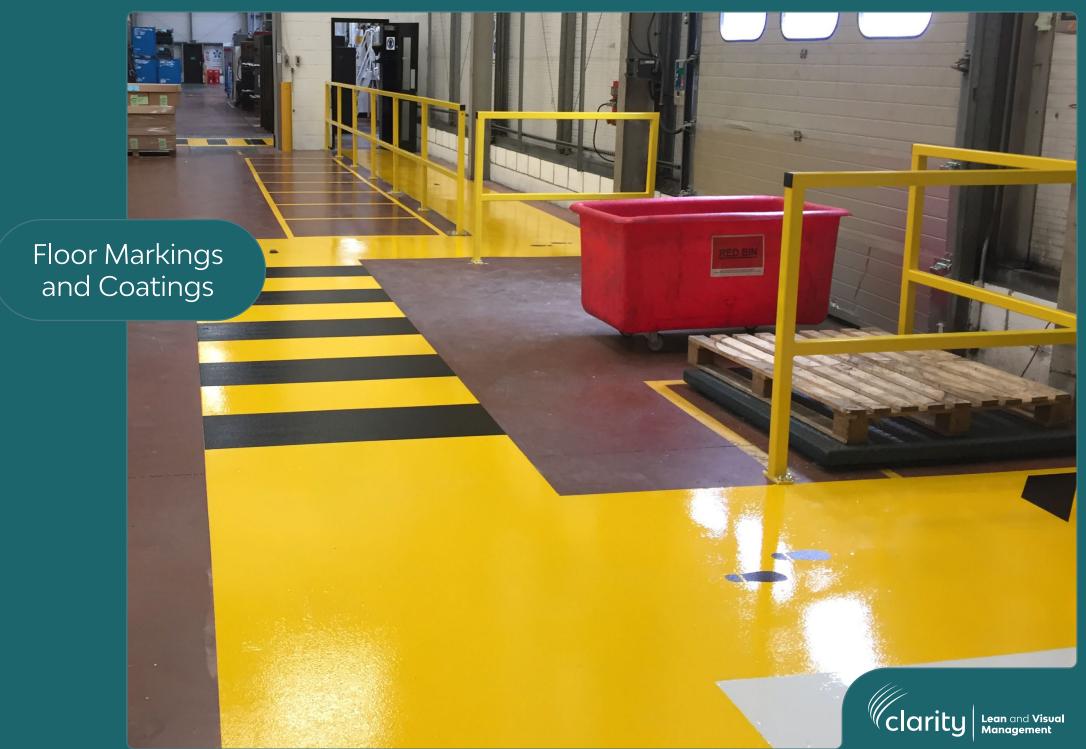

#### Lean and Visual Factory

Turn-key Visual Factory Fit Out Project Management, incorporating:

- > Visual Safety Barriers
- > Projected Floor Markings
- > Floor Markings and Coatings
- > Electronic Visual Management

Clarity Projected Floor Markings use the latest technology to provide highly visual and safe working environments.

Strategic Floor Marking creates order and patterns of work in your facility, which eliminates time wasted in searching within a work area.