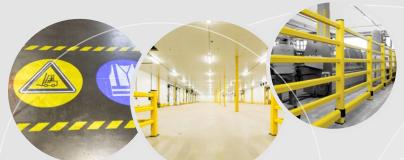

#### Lean and Visual Factory

Turn-key Visual Factory Fit Out Project Management, incorporating:

- > Visual Safety Barriers
- > Projected Floor Markings
- > Floor Markings and Coatings
- > Electronic Visual Management

Our shadow boards are a simple solution with enormous potential to save time and promote tidiness, and therefore lean practices within the workplace.

Clarity Visual Safety
Barriers provide protection
for people, assets and
equipment to create safe
and visual conditions in
the workplace.

Clarity Projected Floor Markings use the latest technology to provide highly visual and safe working environments.

Strategic Floor Marking creates order and patterns of work in your facility, which eliminates time wasted in searching within a work area.