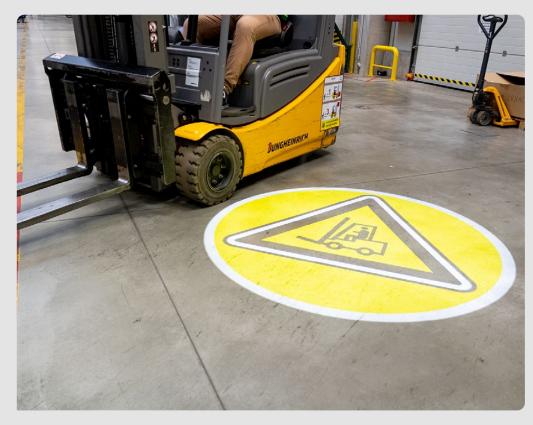

#### Lean and Visual Factory

Turn-key Visual Factory Fit Out Project Management, incorporating:

- > Visual Safety Barriers
- > Projected Floor Markings
- > Floor Markings and Coatings
- > Electronic Visual Management

Clarity Projected Floor Markings use the latest technology to provide highly visual and safe working environments.

Strategic Floor Marking creates order and patterns of work in your facility, which eliminates time wasted in searching within a work area.