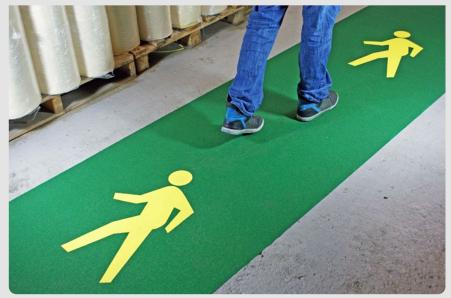

Clarity Projected Floor Markings use the latest technology to provide highly visual and safe working environments.

Strategic Floor Marking creates order and patterns of work in your facility, which eliminates time wasted in searching within a work area.