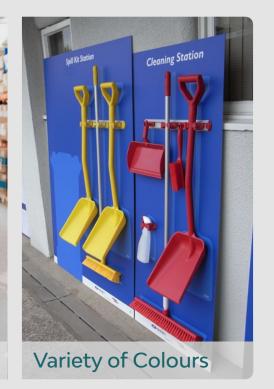

- > SQDIP Boards
- > 5S Boards
- > PTW Boards
- > LOTO Boards

**Stainless Steel Holders** 

All of our cleaning stations start as concepts based on the individual needs of you and your business.

**Tool Control** 