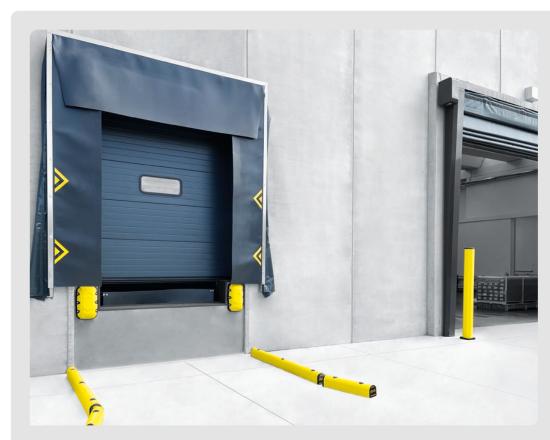

#### Lean and Visual Factory

Turn-key Visual Factory Fit Out Project Management, incorporating:

- > Visual Safety Barriers
- > Projected Floor Markings
- > Floor Markings and Coatings
- > Electronic Visual Management

Our shadow boards are a simple solution with enormous potential to save time and promote tidiness, and therefore lean practices within the workplace.

Clarity Visual Safety
Barriers provide protection
for people, assets and
equipment to create safe
and visual conditions in
the workplace.