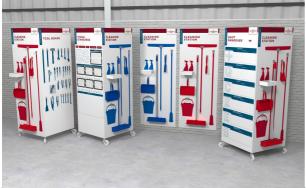

#### **Storage Cuboids**

Tired of inefficient working layouts? Ergonomic workbenches are designed to optimise your workspace, promoting productivity and efficiency.

## Our Cuboids

Cuboids address key workplace challenges by providing a structured system for organisation, streamlining workflows, and optimising space. They facilitate waste reduction and standardisation, ensuring consistency and quality. With clear labeling and designated storage areas, cuboids enhance safety and productivity while enabling visual management techniques. By promoting efficient access to tools and materials, they foster a culture of continuous improvement, empowering organisations to innovate and optimise their operations.