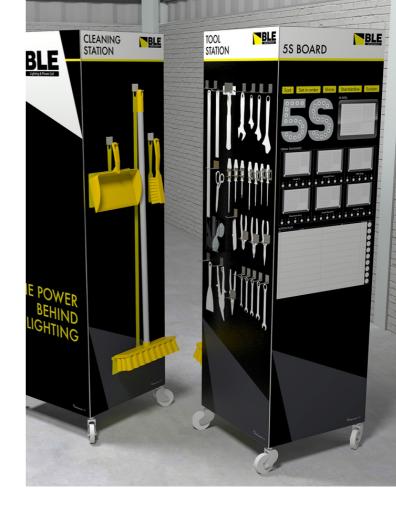

#### **Tool Station Cuboids**

Struggling with cabinet's that don't fit your workspace? A bespoke cabinet may be a good option for you to ensure your maximise your current space.

#### Visual Management Cuboids

Visual Management Boards are an excellent way of tracking team performance. Why not put 4 boards all onto 1 mobile cuboid?