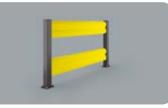

## BFLEX

New protection system with a reinforced profile, twice as flexible and shock-absorbing. Planned and developed with a specific design to ensure high safety standards and to resist impacts from heavy loads. Available in many different versions.

HYGIENIC DESIGN

DOUBLE BUMPER SYSTEM

BIGGER IMPACT ZONE BFlex

Equipped with accessories

BFLEX.FRONT/1 2000x450 MODULAR

Length

Packing

Colour