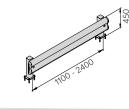

unpacked on pallet М

1.100 / 2.400 mm

unpacked on pallet

BFLEX.FRONT/2

Equipped with accessories

BFlex

Length

Packing

Packing

Colour

Colour

1.100 / 2.400 mm

NЛ

М

unpacked on pallet

unpacked on pallet