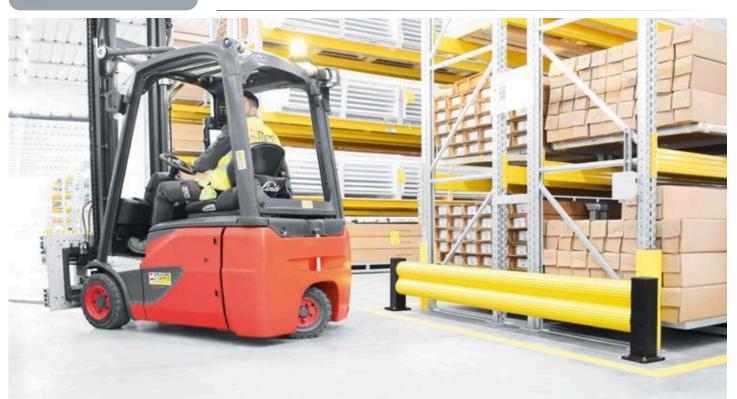

## BFLEX

New protection system with a reinforced profile, twice as flexible and shock-absorbing. Planned and developed with a specific design to ensure high safety standards and to resist impacts from heavy loads. Available in many different versions.

HYGIENIC DESIGN

DOUBLE BUMPER SYSTEM

BIGGER IMPACT ZONE BFlex

Equipped with accessories

BFLEX.FRONT/1 2000x450 MODULAR

Length

Packing

Colour