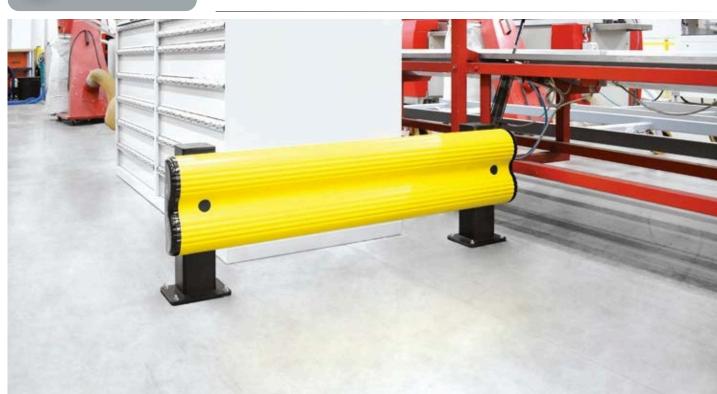

## BFLEX

New protection system with a reinforced profile, twice as flexible and shock-absorbing. Planned and developed with a specific design to ensure high safety standards and to resist impacts from heavy loads. Available in many different versions.

HYGIENIC DESIGN

DOUBLE BUMPER SYSTEM

BIGGER IMPACT ZONE BFlex

Equipped with accessories

BFLEX.FRONT/1 2000x450 MODULAR

Length

Packing

Colour