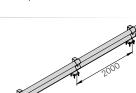

unpacked on pallet М

1.100 / 2.400 mm

unpacked on pallet

BFLEX.FRONT/2

Equipped with accessories

BFlex

Length

Packing