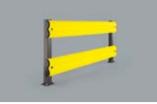

HYGIENIC DESIGN

DOUBLE BUMPER SYSTEM

BIGGER IMPACT ZONE BFlex

Equipped with accessories

BFLEX.FRONT/1 2000x450 MODULAR

Length

Packing

Colour