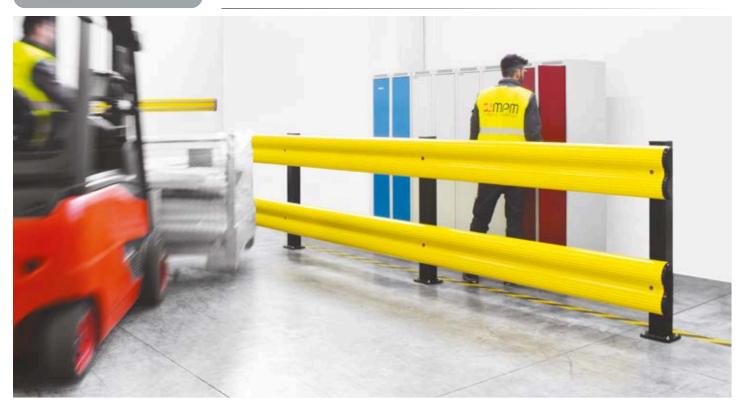

HYGIENIC DESIGN

DOUBLE BUMPER SYSTEM

BIGGER IMPACT ZONE BFlex

Equipped with accessories

BFLEX.FRONT/1 2000x450 MODULAR

Length

Packing

Colour

## BFLEX

New protection system with a reinforced profile, twice as flexible and shock-absorbing. Planned and developed with a specific design to ensure high safety standards and to resist impacts from heavy loads. Available in many different versions.