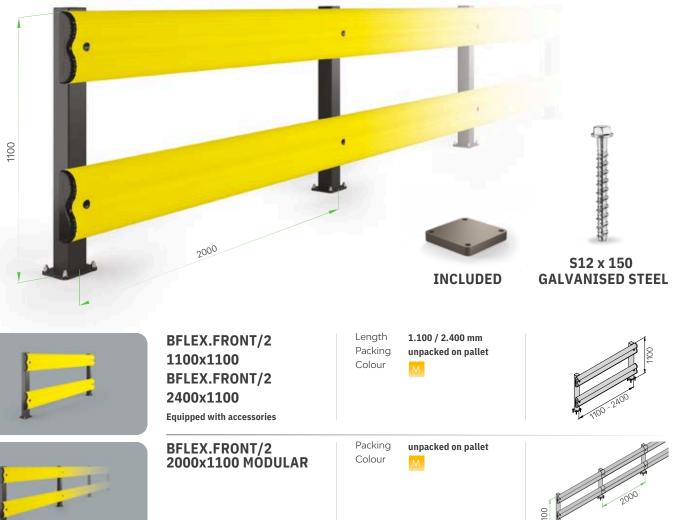

HYGIENIC DESIGN

DOUBLE BUMPER SYSTEM

BIGGER IMPACT ZONE BFlex

Equipped with accessories

BFLEX.FRONT/1 2000x450 MODULAR

Length

Packing

Colour

unpacked on pallet М

1.100 / 2.400 mm

unpacked on pallet

BFLEX.FRONT/2

Equipped with accessories

BFlex

Length

Packing

Packing

Colour

Colour

1.100 / 2.400 mm

NЛ

М

unpacked on pallet

unpacked on pallet