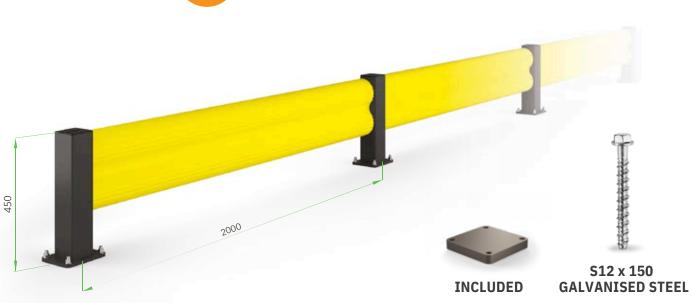

HYGIENIC DESIGN

DOUBLE BUMPER SYSTEM

BIGGER IMPACT ZONE BFlex

Equipped with accessories

BFLEX.FRONT/1 2000x450 MODULAR

Length

Packing

Colour