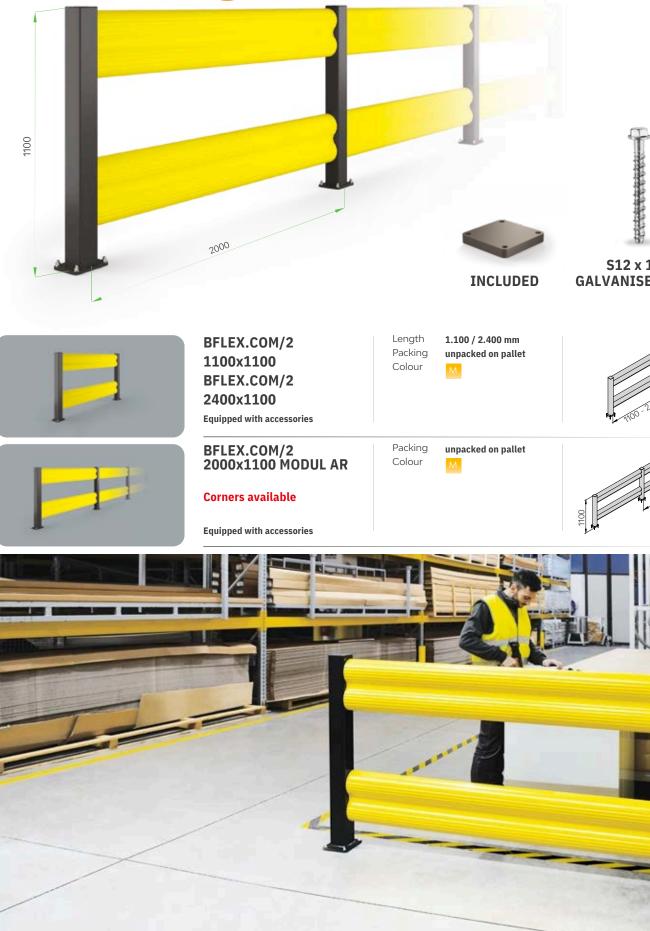

HYGIENIC DESIGN

DOUBLE BUMPER SYSTEM

BIGGER IMPACT ZONE BFlex

Equipped with accessories

BFLEX.FRONT/1 2000x450 MODULAR

Length

Packing

Colour

unpacked on pallet М

1.100 / 2.400 mm

unpacked on pallet

BFLEX.FRONT/2

Equipped with accessories

BFlex

Length

Packing

Packing

Colour

Colour

1.100 / 2.400 mm

NЛ

М

unpacked on pallet

unpacked on pallet

Equipped with accessories

BFLEX.COM/1 2000x450 MODUL AR

BFLEX.COM/1

Equipped with accessories

BFLEX.COM/2

67