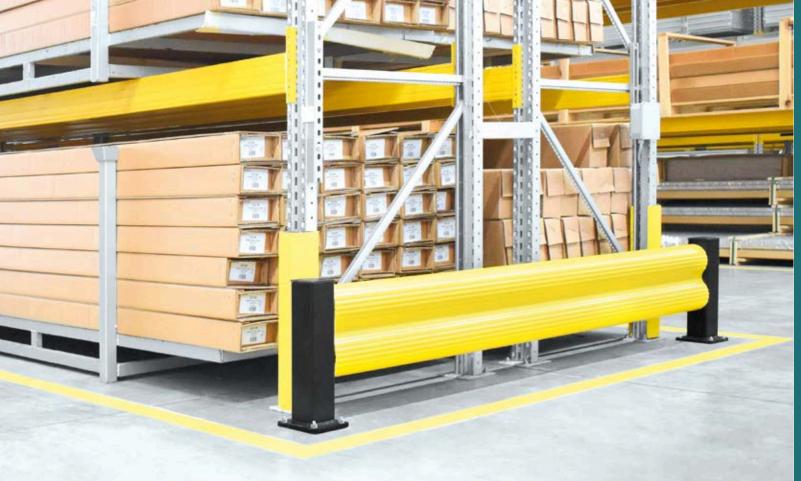

## BFLEX

New protection system with a reinforced profile, twice as flexible and shock-absorbing. Planned and developed with a specific design to ensure high safety standards and to resist impacts from heavy loads. Available in many different versions.

HYGIENIC DESIGN

DOUBLE BUMPER SYSTEM

BIGGER IMPACT ZONE BFlex

Equipped with accessories

BFLEX.FRONT/1 2000x450 MODULAR

Length

Packing

Colour