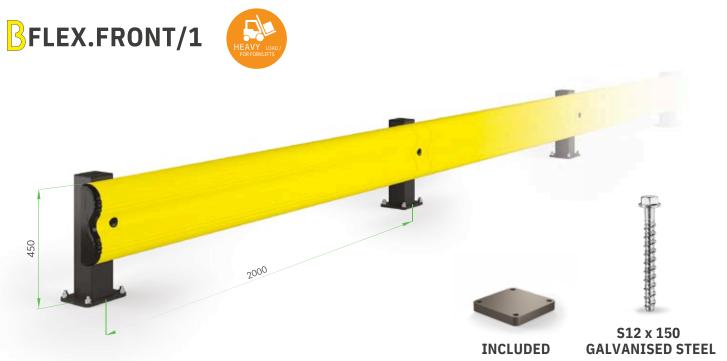

HYGIENIC DESIGN

DOUBLE BUMPER SYSTEM

BIGGER IMPACT ZONE BFlex

Equipped with accessories

BFLEX.FRONT/1 2000x450 MODULAR

Length

Packing

Colour