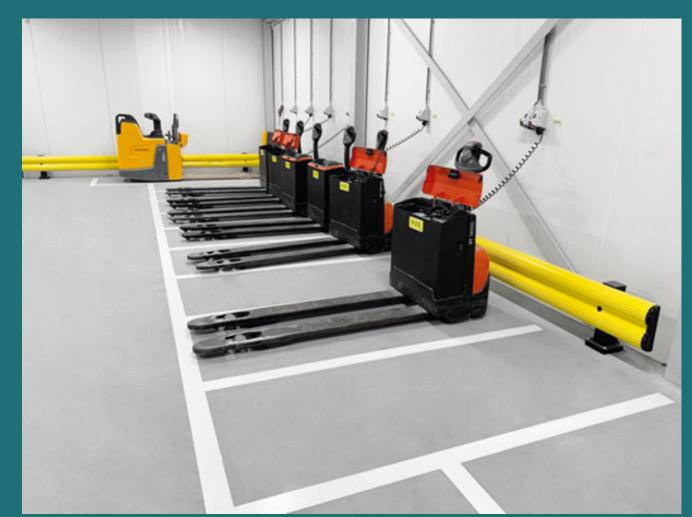

HYGIENIC DESIGN

DOUBLE BUMPER SYSTEM

BIGGER IMPACT ZONE BFlex

Equipped with accessories

BFLEX.FRONT/1 2000x450 MODULAR

Length

Packing

Colour